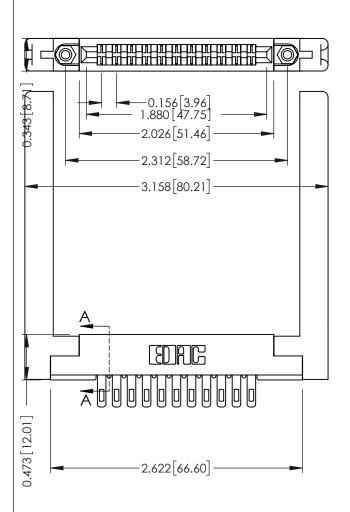

307 ENG MASTER

DATE: AUG. 11/09

SHEET 1 OF 3

**See Accompanying Pages for:** 

- **Contact Bend Details**
- **Mounting Options**

| 307 / 357 Card Edge Connector<br>Part Number: 307-022-400-258 |                                                                                                                                                                                                 | ACAD REFERENCE NO. |  |
|---------------------------------------------------------------|-------------------------------------------------------------------------------------------------------------------------------------------------------------------------------------------------|--------------------|--|
|                                                               |                                                                                                                                                                                                 | DRAWN: J.LEE       |  |
|                                                               |                                                                                                                                                                                                 | CHECKED:           |  |
| TORONTO, ONTARIO CANADA                                       | THESE DRAWINGS AND SPECIFICATIONS ARE THE PROPERTY OF EDAC INC.,AND SHALL NOT BE REPRODUCED,OR COPIED OR USED AS THE BASIS FOR THE MANUFACTURE OR SALE OF APPARATUS WITHOUT WRITTEN PERMISSION. | SCALE: NTS         |  |
|                                                               |                                                                                                                                                                                                 | DRAWING NUMBER     |  |
|                                                               |                                                                                                                                                                                                 | 307 Assembly       |  |