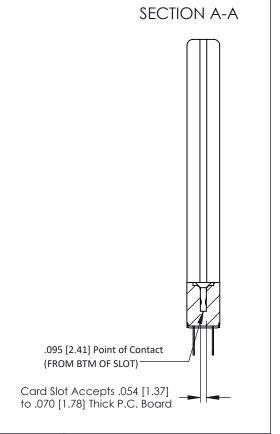

307 ENG MASTER

DATE: AUG. 11/09

SHEET 1 OF 3

**See Accompanying Pages for:** 

- **Contact Bend Details**
- **Mounting Options**

| 307 / 357 Card Edge Connector<br>Part Number: 307-022-400-258 |                                                                                                                                                                                                 | ACAD REFERENCE NO. |  |
|---------------------------------------------------------------|-------------------------------------------------------------------------------------------------------------------------------------------------------------------------------------------------|--------------------|--|
|                                                               |                                                                                                                                                                                                 | DRAWN: J.LEE       |  |
|                                                               |                                                                                                                                                                                                 | CHECKED:           |  |
| TORONTO, ONTARIO CANADA                                       | THESE DRAWINGS AND SPECIFICATIONS ARE THE PROPERTY OF EDAC INC.,AND SHALL NOT BE REPRODUCED,OR COPIED OR USED AS THE BASIS FOR THE MANUFACTURE OR SALE OF APPARATUS WITHOUT WRITTEN PERMISSION. | SCALE: NTS         |  |
|                                                               |                                                                                                                                                                                                 | DRAWING NUMBER     |  |
|                                                               |                                                                                                                                                                                                 | 307 Assembly       |  |