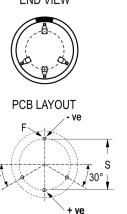

ALC80C201DC500

Aliases (A547EE201M500C)

ALC80, Aluminum Electrolytic, 200 uF, 20%, 500 VDC, -40/+105°C

Click here for the 3D model.

| Dimensions |                 |
|------------|-----------------|
| D          | 35mm +1mm       |
| L          | 35mm +/-2mm     |
| S          | 22.5mm +/-0.1mm |
| LL         | 6.3mm +/-1mm    |
| F          | 2mm +/-0.1mm    |