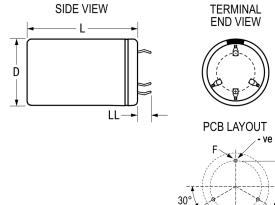

ALC80C201DC500

Aliases (A547EE201M500C)

ALC80, Aluminum Electrolytic, 200 uF, 20%, 500 VDC, -40/+105°C

Click here for the 3D model.

| Dimensions |                 |
|------------|-----------------|
| D          | 35mm +1mm       |
| L          | 35mm +/-2mm     |
| S          | 22.5mm +/-0.1mm |
| LL         | 6.3mm +/-1mm    |
| F          | 2mm +/-0.1mm    |

| Packaging Specifications |           |  |
|--------------------------|-----------|--|
| Sleeving                 | Yes       |  |
| Packaging                | Bulk, Bag |  |

| General Information |                                      |
|---------------------|--------------------------------------|
| Series              | ALC80                                |
| Dielectric          | Aluminum Electrolytic                |
| Description         | Snap-In, Aluminum Electrolytic       |
| RoHS                | Yes                                  |
| Lead                | 4 Pin                                |
| AEC-Q200            | No                                   |
| Halogen Free        | Yes                                  |
| Component Weight    | 60 g                                 |
| Notes               | Dimensions D And L Include Sleeving. |
| Shelf Life          | 156 Weeks                            |