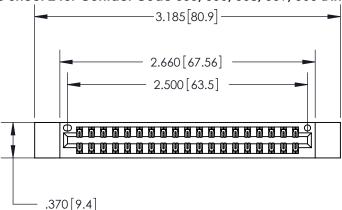

<u>Contact Dimensions:</u> 555-Extender Board Bend (Code 500 Contacts) See Sheet 2 for Contact Code 555, 556, 558, 559, 560 Dimensions

- INSULATOR MATERIAL: THERMOPLASTIC POLYESTER, UL 94V-0 CONTACT MATERIAL; COPPER, NICKEL, TIN ALLOY CA-725
- CONTACT PLATING: GOLD ON THE MATING AREA, TIN-LEAD ON THE CONTACT TAILS, NICKEL UNDERPLATE

THIS IS A C.A.D. GENERATED DRAWING DO NOT MAKE MANUAL REVISIONS TO MASTER.

ISSUE NUMBER ORIGINAL 1

| Card Slot Accepts<br>.054 [1.37] to .070 [1.78]<br>Thick P.C. Board |       |
|---------------------------------------------------------------------|-------|
|                                                                     |       |
| .330 [8.38] Card Slot                                               |       |
| .160 [4.07] Point of Conto                                          | ıct — |

846/896 SERIES HIGH TEMP CARD EDGE CONNECTOR PART NUMBER: 896-038-555-212

**EDAC INC** TORONTO, ONTARIO CANADA

THESE DRAWINGS AND SPECIFICATIONS ARE THE PROPERTY OF EDAC INC., AND SHALL NOT BE REPRODUCED, OR COPIED OR USED AS THE BASIS FOR THE MANUFACTURE OR SALE OF APPARATUS WITHOUT WRITTEN PERMISSION.

| ACAD REFERENCE NO. | 846-ENG-MASTER   |
|--------------------|------------------|
| DRAWN: J.LEE       | DATE: APR. 22/09 |
| CHECKED:           | DATE:            |
| SCALE: 1:1         | SHEET 1 OF 2     |
| DRAWING NUMBER     | ISSUE            |
| 846-ENG-MASTER     | 1                |