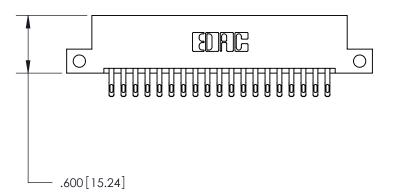

THIS IS A C.A.D. GENERATED DRAWING DO NOT MAKE MANUAL REVISIONS TO MASTER.

ISSUE NUMBER

.165[4.19]

.375 [9.54]

ORIGINAL

1

.060 [1.52] .125(3.18) to .210(5.33) **Outside Tails** .125(3.18) to .210(5.33) **Outside Tails** 

**Contact Code 560** 

INSULATOR MATERIAL: THERMOPLASTIC POLYESTER, UL 94V-0 CONTACT MATERIAL; COPPER, NICKEL, TIN ALLOY CA-725 CONTACT PLATING: GOLD ON THE MATING AREA, TIN-LEAD ON THE CONTACT TAILS, NICKEL UNDERPLATE

**Contact Code 558** 

## 846/896 SERIES HIGH TEMP CARD EDGE CONNECTOR CONTACT CODE 555,556,558,559,560 DIMENSIONS

.150 [3.81]

YOUR CONNECTION TO QUALITY & SERVICE

**Contact Code 559** 

**EDAC INC** TORONTO, ONTARIO CANADA

THESE DRAWINGS AND SPECIFICATIONS ARE THE PROPERTY OF EDAC INC.,AND SHALL NOT BE REPRODUCED, OR COPIED OR USED AS THE BASIS FOR THE MANUFACTURE OR SALE OF APPARATUS WITHOUT WRITTEN PERMISSION.

| ACAD REFERENCE NO. | 846-ENG-MASTER   |
|--------------------|------------------|
| DRAWN: J.LEE       | DATE: APR. 22/09 |
| CHECKED:           | DATE:            |
| SCALE: 1:1         | SHEET 2 OF 2     |
| DRAWING NUMBER     | ISSUE            |
| 846-ENG-MASTER     | 1                |