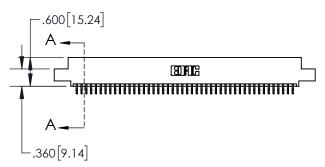

THIS IS A C.A.D. GENERATED DRAWING

ISSUE NUMBER

ORIGINAL

| .330[8.38]<br>CARD SLOT     |  |  |  |  |  |
|-----------------------------|--|--|--|--|--|
| 370[9.40]<br>SECTION A-A    |  |  |  |  |  |
| .160[4.06] POINT OF CONTACT |  |  |  |  |  |
|                             |  |  |  |  |  |