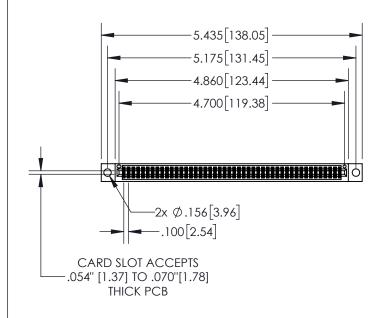

## **Contact Dimensions:**

556-Extender Board Bend (Code 520 Contacts) See Sheet 2 for Contact Code 555, 556, 558, 559, 560 Dimensions

- 845/895 SERIES HIGH TEMP CARD EDGE CONNECTOR PART NUMBER: 895-092-556-504
- CONTACT MATERIAL; COPPER TIN ALLOY
  CONTACT PLATING: GOLD ON THE MATING AREA, TIN PLATING
  ON THE CONTACT TAILS, NICKEL UNDERPLATE

ACAD REFERENCE NO. 845-ENG-MASTER

| ER: 895-092-556-504     |                                                                                                                                   | DRAWN:  | R.STA.MONICA   | DATE: <b>MA</b> | Y.16/2017 |  |
|-------------------------|-----------------------------------------------------------------------------------------------------------------------------------|---------|----------------|-----------------|-----------|--|
|                         |                                                                                                                                   | CHECKE  | ED:            | DATE:           |           |  |
| EDAC INC                | THE DE DIVINITION THE DI LONGOTO                                                                                                  | SCALE:  | 1:2            | SHEET 1         | OF 2      |  |
| TORONTO, ONTARIO        | ARE THE PROPERTY OF EDAC INC.,AND SHALL NOT BE REPRODUCED,OR COPIED OR USED AS THE BASIS FOR THE MANUFACTURE OR SALE OF APPARATUS | DRAWING | G NUMBER       |                 | ISSUE     |  |
| ON TO QUALITY & SERVICE |                                                                                                                                   | 8       | 845-ENG-MASTER |                 | 1         |  |
| IN TO QUALITY & SERVICE | WITHOUT WRITTEN PERMISSION.                                                                                                       |         |                |                 |           |  |