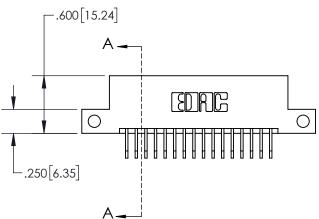

**Contact Dimensions:** 558-90 Degree Bend (Code 541 Contacts) See Sheet 2 for Contact Code 555, 556, 558, 559, 560 Dimensions

.330[8.38] **CARD SLOT SECTION A-A** -.370[9.40] .160 4.06 POINT OF CONTACT -.200 [5.08]