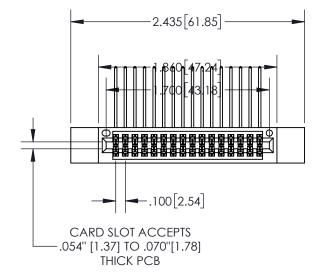

- INSULATOR MATERIAL: THERMOPLASTIC, UL 94V-0
- CONTACT MATERIAL; COPPER TIN ALLOY
  CONTACT PLATING: GOLD ON THE MATING AREA, TIN PLATING
  ON THE CONTACT TAILS, NICKEL UNDERPLATE

| 845/895 SERIES HIGH TEMP CARD EDGE CONNECTOR |
|----------------------------------------------|
| PART NUMBER: 895-032-558-212                 |