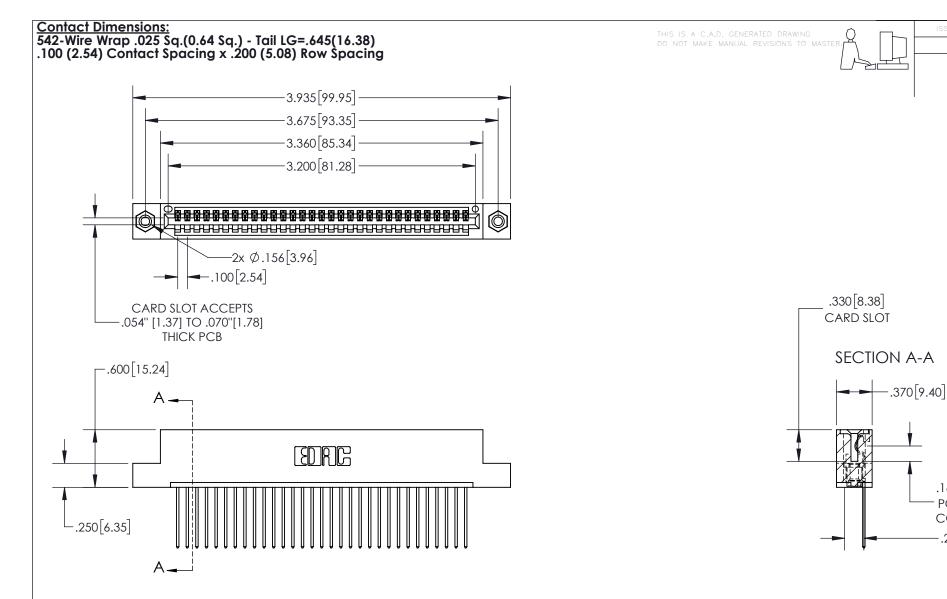

- INSULATOR MATERIAL: THERMOPLASTIC, UL 94V-0
- CONTACT MATERIAL; COPPER TIN ALLOY
  CONTACT PLATING: GOLD ON THE MATING AREA, TIN PLATING
  ON THE CONTACT TAILS, NICKEL UNDERPLATE

| 845/895 SERIES HIGH TEMP CARD EDGE CONNECTOR |
|----------------------------------------------|
| PART NUMBER: 895-031-542-108                 |

YOUR CONNECTION TO QUALITY & SERVICE

| ACAD REFERENCE NO   | . 845-ENG-MASTER |
|---------------------|------------------|
| DRAWN: R.STA.MONICA | DATE:MAY.16/2017 |
| CHECKED:            | DATE:            |
| SCALE: 1:1          | SHEET 1 OF 2     |
| DRAWING NUMBER      | ISSUE            |
| 845-ENG-MASTER      | 1                |