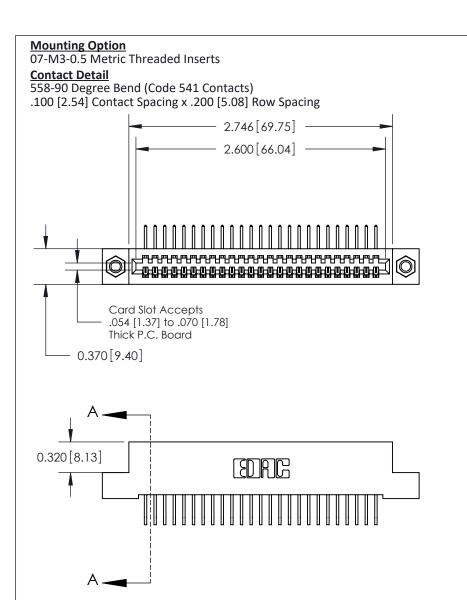

842 ENG MASTER

SECTION A-A

**Contact Bend Details Mounting Options** 

**See Accompanying Pages for:** 

THIS IS A C.A.D. GENERATED DRAWING DO NOT MAKE MANUAL REVISIONS TO MASTER

ORIGINAL (1)

| 842/892 Series High Temp C           | ACAD REFERENCE NO. 842 ENG MASTER                                                     |              |        |          |          |
|--------------------------------------|---------------------------------------------------------------------------------------|--------------|--------|----------|----------|
| Contact Bend Detail                  |                                                                                       |              | J.LEE  | DATE: OC | T. 06/09 |
|                                      |                                                                                       |              | ):     | DATE:    |          |
| EDAC INC                             | TORONTO, ONTARIO ARE THE PROPERTY OF EDAC INC., AND SHALL NOT BE REPRODUCED, OR COPIE |              | NTS    | SHEET :  | 2 OF 3   |
|                                      |                                                                                       |              | NUMBER |          | ISSUE    |
| YOUR CONNECTION TO QUALITY & SERVICE | MANUFACTURE OR SALE OF APPARATUS WITHOUT WRITTEN PERMISSION.                          | 842 Assembly |        |          | 1        |