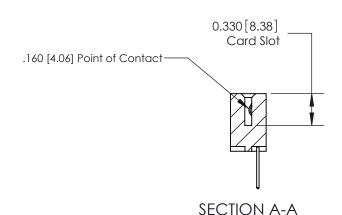

ISSUE NUMBER

ORIGINAL

1

| 837/887 Series High Temp Card Edge Connector<br>Contact Bend Detail |                                                                                                                                                                                                                                                                                                                                       | ACAD REFERENCE                   | NO. 837 EN   | 837 ENG MASTER   |               |  |
|---------------------------------------------------------------------|---------------------------------------------------------------------------------------------------------------------------------------------------------------------------------------------------------------------------------------------------------------------------------------------------------------------------------------|----------------------------------|--------------|------------------|---------------|--|
|                                                                     |                                                                                                                                                                                                                                                                                                                                       | DRAWN: J.LEE                     | DATE: OC     | DATE: OCT. 06/09 |               |  |
|                                                                     | Confact bend Defail                                                                                                                                                                                                                                                                                                                   |                                  | CHECKED:     | DATE:            | DATE:         |  |
|                                                                     | EDAC INC TORONTO, ONTARIO CANADA YOUR CONNECTION TO QUALITY & SERVICE  TORONTO, ONTARIO CANADA YOUR CONNECTION TO QUALITY & SERVICE  THESE DRAWINGS AND SPECIFICATIONS ARE THE PROPERTY OF EDAC INC.,AND SHALL NOT BE REPRODUCED, OR COPIED ON USED AS THE BASIS FOR THE MANUFACTURE OR SALE OF APPARATUS WITHOUT WRITTEN PERMISSION. |                                  | SCALE: NTS   | SHEET            | 2 <b>OF</b> 2 |  |
|                                                                     |                                                                                                                                                                                                                                                                                                                                       | DRAWING NUMBER                   |              | ISSUE            |               |  |
|                                                                     |                                                                                                                                                                                                                                                                                                                                       | MANUFACTURE OR SALE OF APPARATUS | 837 Assembly |                  | 1             |  |