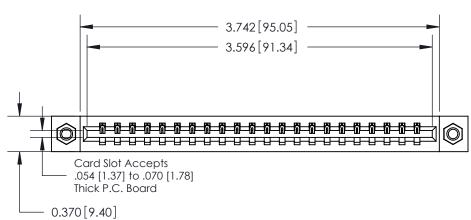

**Mounting Option** 07-M3-0.5 Metric Threaded Inserts **Contact Detail** 523-P.C. Tail .025 Sq.(0.64 Sq.) - Tail LG=.390(9.91) .156 [3.96] Contact Spacing x .200 [5.08] Row Spacing

THIS IS A C.A.D. GENERATED DRAWING