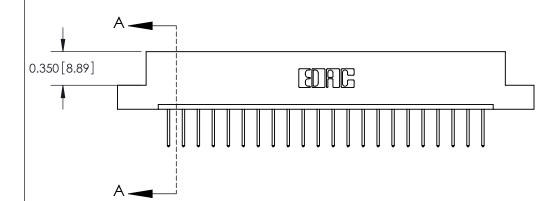

ISSUE NUMBER

ORIGINAL

DO NOT MAKE MANUAL REVISIONS TO MASTER.

**See Accompanying Pages for:** 

**Contact Bend Details** 

837/887 Series High Temp Card Edge Connector Part Number: 887-022-523-107

|                    | EDAC INC          |  |  |
|--------------------|-------------------|--|--|
|                    | TORONTO, ONTARIO  |  |  |
|                    | CANADA            |  |  |
| YOUR CONNECTION TO | QUALITY & SERVICE |  |  |