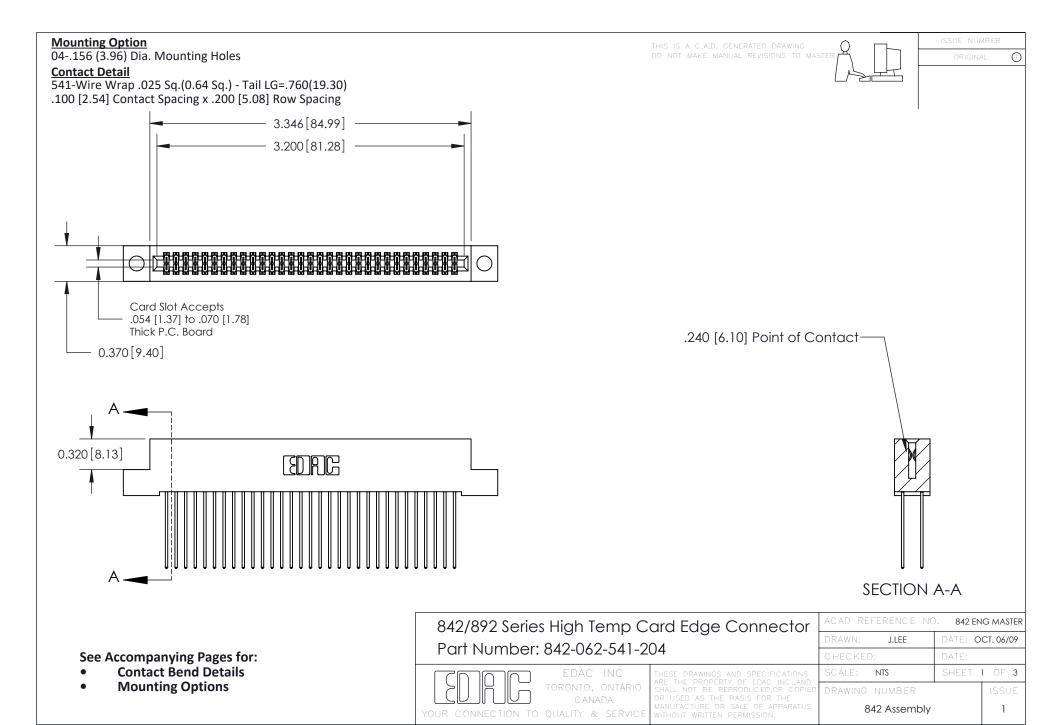

THIS IS A C.A.D. GENERATED DRAWING DO NOT MAKE MANUAL REVISIONS TO MASTER

ORIGINAL (1)



| 842/892 Series High Temp Card Edge Connector<br>Contact Bend Detail |                                                                                                 | ACAD REFERENCE NO. 842 ENG MASTER |             |                  |        |
|---------------------------------------------------------------------|-------------------------------------------------------------------------------------------------|-----------------------------------|-------------|------------------|--------|
|                                                                     |                                                                                                 | DRAWN:                            | J.LEE