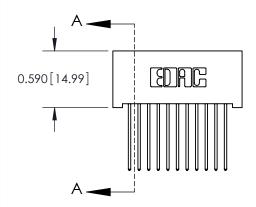

**SECTION A-A** 

842 Assembly

THIS IS A C.A.D. GENERATED DRAWING DO NOT MAKE MANUAL REVISIONS TO MASTER

ORIGINAL (1)

| 842/892 Series High Temp Card Edge Connector<br>Contact Bend Detail |                                                                   | ACAD REFERENCE NO. 842 ENG MASTER |        |                  |        |
|---------------------------------------------------------------------|-------------------------------------------------------------------|-----------------------------------|--------|------------------|--------|
|                                                                     |                                                                   | DRAWN:                            | J.LEE  | DATE: OCT. 06/09 |        |
|                                                                     |                                                                   | CHECKED:                          |        | DATE:            |        |
| EDAC INC                                                            | THESE DRAWINGS AND SPECIFICATIONS ARE THE PROPERTY OF EDAC INCAND | SCALE:                            | NTS    | SHEET :          | 2 OF 3 |
| TORONTO, ONTARIO                                                    | SHALL NOT BE REPRODUCED, OR COPIED OR USED AS THE BASIS FOR THE   | DRAWING                           | NUMBER |                  | ISSUE  |
| YOUR CONNECTION TO QUALITY & SERVICE                                | MANUFACTURE OR SALE OF APPARATUS WITHOUT WRITTEN PERMISSION.      | 842 Assembly                      |        |                  | 1      |