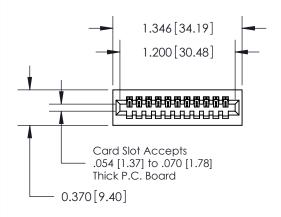

## **See Accompanying Pages for:**

- **Contact Bend Details**
- **Mounting Options**

.240 [6.10] Point of Contact-

|                    | EDAC INC                   |
|--------------------|----------------------------|
|                    | TORONTO, ONTARIO<br>CANADA |
| YOUR CONNECTION TO |                            |