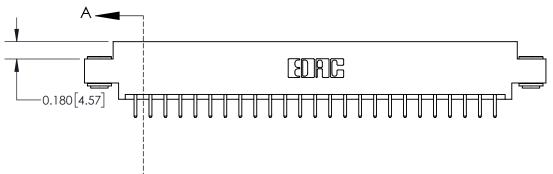

**Mounting Option** 03-.116 (2.95) I.D. Floating Eyelets **Contact Detail** 520-P.C. Tail .030x.018(0.76x0.46) - Tail LG=.175(4.45) .156 [3.96] Contact Spacing x .200 [5.08] Row Spacing

THIS IS A C.A.D. GENERATED DRAWING

ISSUE NUMBER

ORIGINAL

DO NOT MAKE MANUAL REVISIONS TO MASTER.

-4.806 [122.07] -4.496 [114.20] 4.210 [106.93] 4.064 [103.23] Card Slot Accepts .054 [1.37] to .070 [1.78] Thick P.C. Board 0.370 [9.40]

**See Accompanying Page for:** 

**Contact Bend Details** 

837/887 Series High Temp Card Edge Connector Part Number: 837-050-520-803

YOUR CONNECTION TO QUALITY & SERVICE

**EDAC INC** TORONTO, ONTARIO CANADA

THESE DRAWINGS AND SPECIFICATIONS ARE THE PROPERTY OF EDAC INC.,AND SHALL NOT BE REPRODUCED, OR COPIED OR USED AS THE BASIS FOR THE MANUFACTURE OR SALE OF APPARATUS WITHOUT WRITTEN PERMISSION.

| ACAD REFERENCE NO. 837 ENG MASTE |                  |  |  |
|----------------------------------|------------------|--|--|
| DRAWN: J.LEE                     | DATE: OCT. 06/09 |  |  |
| CHECKED:                         | DATE:            |  |  |
| SCALE: NTS                       | SHEET 1 OF 2     |  |  |
| DRAWING NUMBER                   | ISSUE            |  |  |
| 837 Assembly                     | 1                |  |  |