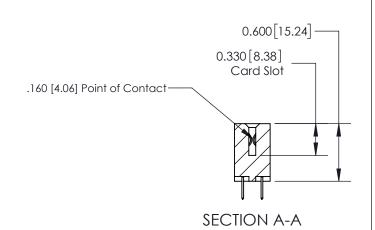

ISSUE NUMBER

ORIGINAL

1

| 837/887 Series High Temp Card Edge Connector<br>Contact Bend Detail |                                                                                                                                                                          | ACAD REFERENCE NO. | 837 ENG MASTER   |       |
|---------------------------------------------------------------------|--------------------------------------------------------------------------------------------------------------------------------------------------------------------------|--------------------|------------------|-------|
|                                                                     |                                                                                                                                                                          | DRAWN: J.LEE       | DATE: OCT. 06/09 |       |
|                                                                     |                                                                                                                                                                          | CHECKED:           | DATE:            |       |
| EDAC INC THESE DRAWINGS AND SPECIFICATIONS                          | SCALE: NTS                                                                                                                                                               | SHEET              | 2 <b>OF</b> 2    |       |
| TORONTO, ONTARIO                                                    | TORONTO, ONTARIO  CANADA  TORONTO, ONTARIO  CANADA  TORONTO, ONTARIO  SHALL NOT BE REPRODUCED, OR COPIED  OR USED AS THE BASIS FOR THE  MANUFACTURE OR SALE OF APPARATUS | DRAWING NUMBER     | •                | ISSUE |
| YOUR CONNECTION TO QUALITY & SERVICE                                |                                                                                                                                                                          | 837 Assembly       |                  | 1     |