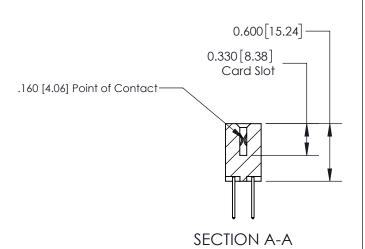

## **Contact Detail**

523-P.C. Tail .025 Sq.(0.64 Sq.) - Tail LG=.390(9.91) .156 [3.96] Contact Spacing x .200 [5.08] Row Spacing

THIS IS A C.A.D. GENERATED DRAWING DO NOT MAKE MANUAL REVISIONS TO MASTER.