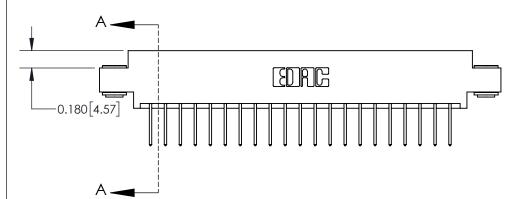

## **Contact Detail**

523-P.C. Tail .025 Sq.(0.64 Sq.) - Tail LG=.390(9.91) .156 [3.96] Contact Spacing x .200 [5.08] Row Spacing

THIS IS A C.A.D. GENERATED DRAWING DO NOT MAKE MANUAL REVISIONS TO MASTER.