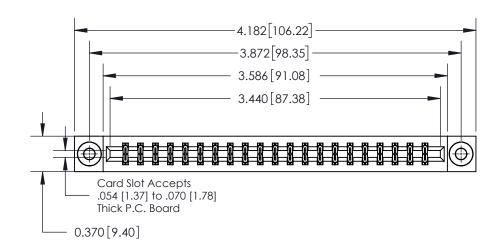

**Mounting Option** 

03-.116 (2.95) I.D. Floating Eyelets

## **Contact Detail**

523-P.C. Tail .025 Sq.(0.64 Sq.) - Tail LG=.390(9.91) .156 [3.96] Contact Spacing x .200 [5.08] Row Spacing





THIS IS A C.A.D. GENERATED DRAWING DO NOT MAKE MANUAL REVISIONS TO MASTER.



ISSUE NUMBER

ORIGINAL



**See Accompanying Page for:** 

**Contact Bend Details** 

837/887 Series High Temp Card Edge Connector Part Number: 837-042-523-803



**EDAC INC** TORONTO, ONTARIO CANADA

THESE DRAWINGS AND SPECIFICATIONS ARE THE PROPERTY OF EDAC INC.,AND SHALL NOT BE REPRODUCED, OR COPIED OR USED AS THE BASIS FOR THE MANUFACTURE OR SALE OF APPARATUS WITHOUT WRITTEN PERMISSION.

| ACAD REFERENCE NO. 837 ENG MASTE |                  |  |  |
|----------------------------------|------------------|--|--|
| DRAWN: J.LEE                     | DATE: OCT. 06/09 |  |  |
| CHECKED:                         | DATE:            |  |  |
| SCALE: NTS                       | SHEET 1 OF 2     |  |  |
| DRAWING NUM