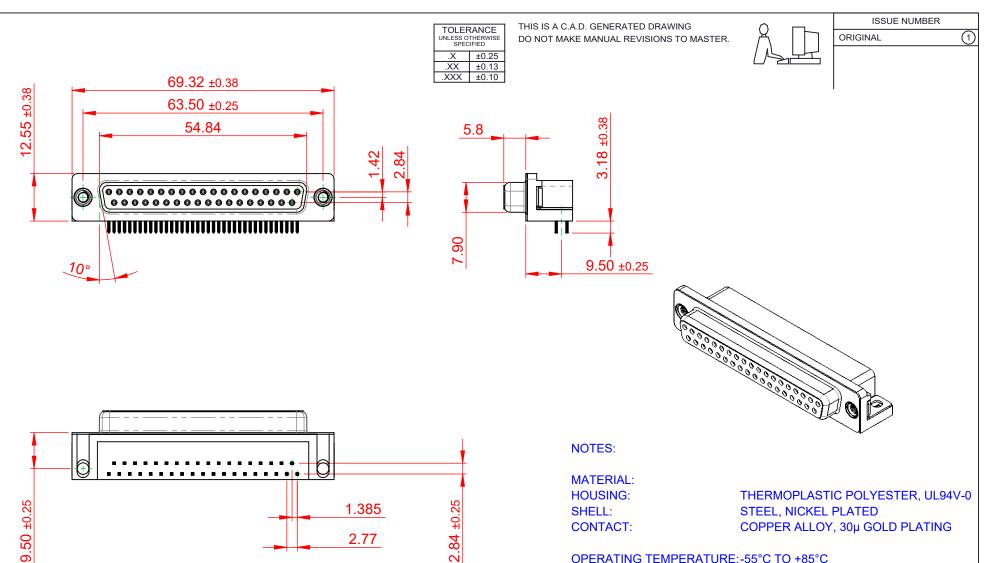

OPERATING TEMPERATURE: -55°C TO +85°C

**CURRENT RATING:** CONTACT RESISTANCE:  $25m\Omega$  MAX. **INSULATOR RESISTANCE:** 5000MΩ min. DIELECTRIC

**3A PER CONTACT** 

WITHSTANDING VOLTAGE: 1000V AC rms

|  | 622 SERIES D-SUB CONNECTOR                                                     |                                                                                                                                                                                                                | SW REFERENCE NO.: 622 ASSEMBLY |                  |       |
|--|--------------------------------------------------------------------------------|----------------------------------------------------------------------------------------------------------------------------------------------------------------------------------------------------------------|--------------------------------|------------------|-------|
|  |                                                                                |                                                                                                                                                                                                                | DRAWN: C.B                     | DATE: AUG. 01/20 | )18   |
|  |                                                                                |                                                                                                                                                                                                                | CHECKED:                       | DATE:            |       |
|  | EDAC INC<br>TORONTO, ONTARIO<br>CANADA<br>YOUR CONNECTION TO QUALITY & SERVICE | THESE DRAWINGS AND SPECIFICATIONS<br>ARE THE PROPERTY OF EDAC INC.,AND<br>SHALL NOT BE REPRODUCED,OR COPIED<br>OR USED AS THE BASIS FOR THE<br>MANUFACTURE OR SALE OF APPARATUS<br>WITHOUT WRITTEN PERMISSION. | SCALE: (IN C.A.D. 1:1)         | SHEET 1 OF       | 1     |
|  |                                                                                |                                                                                                                                                                                                                | DRAWING NUMBER: 622-037-0      | 668-015          | ISSUE |
|  |                                                                                |                                                                                                                                                                                                                | PART NUMBER: 622-037-6         | 668-015          | 1     |

THIS SERIES FULLY CONFORMS TO COMPLIANT