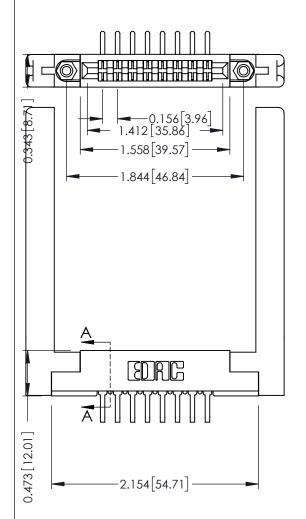

**Contact Detail** 

90 Degree Bend (Code 422 and 440 Contacts) .156 [3.96] Contact Spacing x .200 [5.08] Row Spacing THIS IS A C.A.D. GENERATED DRAWING DO NOT MAKE MANUAL REVISIONS TO MASTER.

ISSUE NUMBER

ORIGINAL

307 / 357 Card Edge Connector Part Number: 357-008-458-178

YOUR CONNECTION TO QUALITY & SERVICE

**EDAC INC** TORONTO, ONTARIO CANADA

THESE DRAWINGS AND SPECIFICATIONS ARE THE PROPERTY OF EDAC INC.,AND SHALL NOT BE REPRODUCED, OR COPIED OR USED AS THE BASIS FOR THE MANUFACTURE OR SALE OF APPARATUS WITHOUT WRITTEN PERMISSION.

CHECKED: DATE: OF 3 SCALE: NTS SHEET DRAWING NUMBER **ISSUE** 307 Assembly

307 ENG MASTER

DATE: AUG. 11/09

ACAD REFERENCE NO.

J.LEE

DRAWN:

SECTION A-A

**See Accompanying Pages for:** 