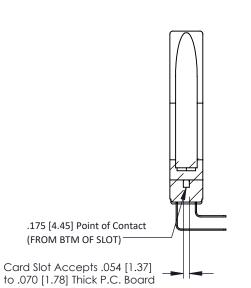

**Contact Detail** 

90 Degree Bend (Code 422 and 440 Contacts) .156 [3.96] Contact Spacing x .200 [5.08] Row Spacing THIS IS A C.A.D. GENERATED DRAWING DO NOT MAKE MANUAL REVISIONS TO MASTER.

ISSUE NUMBER

CHECKED: DATE: OF 3 SCALE: NTS SHEET DRAWING NUMBER **ISSUE** 307 Assembly

307 ENG MASTER

DATE: AUG. 11/09

ACAD REFERENCE NO.

J.LEE

DRAWN:

SECTION A-A

**See Accompanying Pages for:** 

- **Contact Bend Details**
- **Mounting Options**