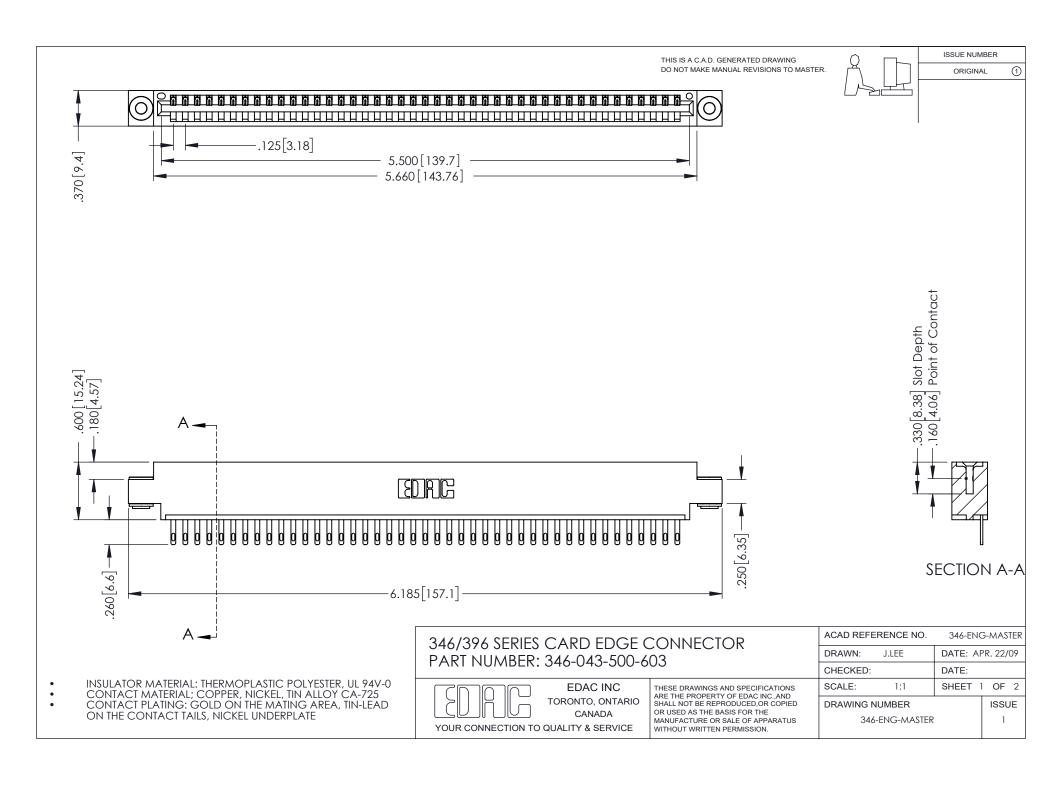

## **Contact Code 556**

INSULATOR MATERIAL: THERMOPLASTIC POLYESTER, UL 94V-0 CONTACT MATERIAL; COPPER, NICKEL, TIN ALLOY CA-725 CONTACT PLATING: GOLD ON THE MATING AREA, TIN-LEAD

ON THE CONTACT TAILS, NICKEL UNDERPLATE

## 346/396 SERIES CARD EDGE CONNECTOR CONTACT CODE 555,556,558,559,560 DIMENSIONS

YOUR CONNECTION TO QUALITY & SERVICE

**EDAC INC** TORONTO, ONTARIO CANADA

THESE DRAWINGS AND SPECIFICATIONS ARE THE PROPERTY OF EDAC INC.,AND SHALL NOT BE REPRODUCED, OR COPIED OR USED AS THE BASIS FOR THE MANUFACTURE OR SALE OF APPARATUS WITHOUT WRITTEN PERMISSION.