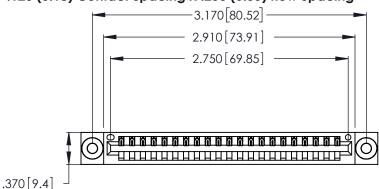

Contact Dimensions: 540-Wire Wrap .025 Sq. (0.64 Sq.) - Tail LG. =.560 (14.22) .125 (3.18) Contact Spacing x .250 (6.35) Row Spacing

- INSULATOR MATERIAL: THERMOPLASTIC POLYESTER, UL 94V-0 CONTACT MATERIAL; COPPER, NICKEL, TIN ALLOY CA-725
- CONTACT PLATING: GOLD ON THE MATING AREA, TIN-LEAD ON THE CONTACT TAILS, NICKEL UNDERPLATE

THIS IS A C.A.D. GENERATED DRAWING DO NOT MAKE MANUAL REVISIONS TO MASTER.

| $\cap$ | ISSUE NUMBE |
|--------|-------------|
| *      | ORIGINAL    |
|        |             |

346/396 SERIES CARD EDGE CONNECTOR PART NUMBER: 346-021-540-603

**EDAC INC** TORONTO, ONTARIO CANADA

THESE DRAWINGS AND SPECIFICATIONS ARE THE PROPERTY OF EDAC INC.,AND SHALL NOT BE REPRODUCED, OR COPIED OR USED AS THE BASIS FOR THE MANUFACTURE OR SALE OF APPARATUS WITHOUT WRITTEN PERMISSION.