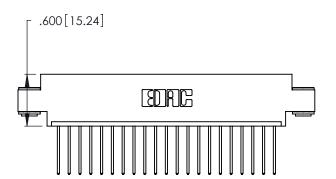

THIS IS A C.A.D. GENERATED DRAWING DO NOT MAKE MANUAL REVISIONS TO MASTER.

| $\cap$ | ISSUE NUMBE |
|--------|-------------|
| *      | ORIGINAL    |
|        |             |

346/396 SERIES CARD EDGE CONNECTOR PART NUMBER: 346-021-540-603

**EDAC INC** TORONTO, ONTARIO CANADA

THESE DRAWINGS AND SPECIFICATIONS ARE THE PROPERTY OF EDAC INC.,AND SHALL NOT BE REPRODUCED, OR COPIED OR USED AS THE BASIS FOR THE MANUFACTURE OR SALE OF APPARATUS WITHOUT WRITTEN PERMISSION.