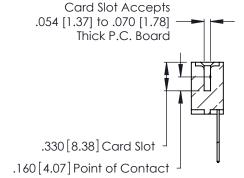

THIS IS A C.A.D. GENERATED DRAWING DO NOT MAKE MANUAL REVISIONS TO MASTER.

ISSUE NUMBER

ORIGINAL

1

**Contact Code 555** 

Contact Code 556

**Contact Code 558** 

**Contact Code 559** 

Contact Code 560

INSULATOR MATERIAL: THERMOPLASTIC POLYESTER, UL 94V-0 CONTACT MATERIAL; COPPER, NICKEL, TIN ALLOY CA-725 CONTACT PLATING: GOLD ON THE MATING AREA, TIN-LEAD

ON THE CONTACT TAILS, NICKEL UNDERPLATE

346/396 SERIES CARD EDGE CONNECTOR CONTACT CODE 555,556,558,559,560 DIMENSIONS

YOUR CONNECTION TO QUALITY & SERVICE

**EDAC INC** TORONTO, ONTARIO CANADA

THESE DRAWINGS AND SPECIFICATIONS ARE THE PROPERTY OF EDAC INC.,AND SHALL NOT BE REPRODUCED, OR COPIED OR USED AS THE BASIS FOR THE MANUFACTURE OR SALE OF APPARATUS WITHOUT WRITTEN PERMISSION.