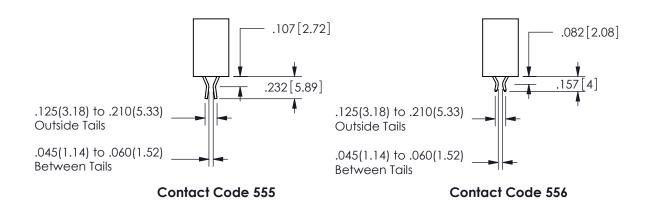

<u>Contact Dimensions:</u>
555-Extender Board Bend (Code 500 Contacts)
See Sheet 2 for Contact Code 555, 556, 558, 559, 560 **Dimensions** 

| 345/395 SERIES CARD EDGE CONNECTOR |
|------------------------------------|
| PART NUMBER: 345-044-555-207       |

SECTION A-A

ISSUE NUMBER ORIGINAL

1

**Contact Code 558** 

Contact Code 559

**Contact Code 560** 

INSULATOR MATERIAL: THERMOPLASTIC POLYESTER, UL 94V-0

DAP MATERIAL AVAILABLE UPON REQUEST

CONTACT MATERIAL; COPPER ALLOY

CONTACT PLATING: GOLD ON THE MATING AREA, TIN PLATING ON THE CONTACT TAILS, NICKEL UNDERPLATE

345/395 SERIES CARD EDGE CONNECTOR CONTACT CODE 555,556,558,559,560 DIMENSIONS