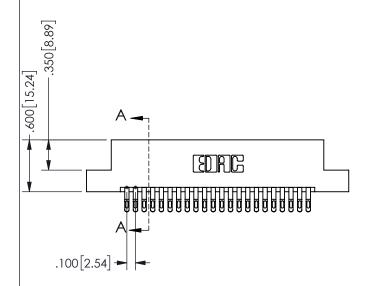

THIS IS A C.A.D. GENERATED DRAWING -3.035[77.09] DO NOT MAKE MANUAL REVISIONS TO MASTER. 2.775[70.49] "D" 2.460 62.48

-2x Ø.156[3.96]

2.300 [58.42]

CARD SLOT ACCEPTS .054" [1.37] TO .070"[1.78] <sup>\_</sup> THICK PCB

<u>Contact Dimensions:</u>
555-Extender Board Bend (Code 500 Contacts)
See Sheet 2 for Contact Code 555, 556, 558, 559, 560 **Dimensions** 

| 345/395 SERIES CARD EDGE CONNECTOR |
|------------------------------------|
| PART NUMBER: 345-044-555-207       |