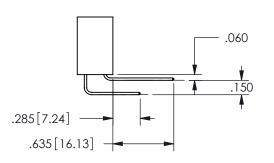

<u>Contact Dimensions:</u>
555-Extender Board Bend (Code 500 Contacts)
See Sheet 2 for Contact Code 555, 556, 558, 559, 560 **Dimensions** 

| 345/395 SERIES CARD EDGE CONNECTOR |
|------------------------------------|
| PART NUMBER: 345-044-555-207       |

SECTION A-A

ISSUE NUMBER ORIGINAL

1

**Contact Code 558** 

Contact Code 559

**Contact Code 560** 

INSULATOR MATERIAL: THERMOPLASTIC POLYESTER, UL 94V-0

DAP MATERIAL AVAILABLE UPON REQUEST

CONTACT MATERIAL; COPPER ALLOY

CONTACT PLATING: GOLD ON THE MATING AREA, TIN PLATING ON THE CONTACT TAILS, NICKEL UNDERPLATE

345/395 SERIES CARD EDGE CONNECTOR CONTACT CODE 555,556,558,559,560 DIMENSIONS