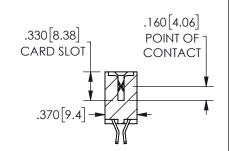

THIS IS A C.A.D. GENERATED DRAWING -3.035[77.09] DO NOT MAKE MANUAL REVISIONS TO MASTER. 2.775[70.49] "D" 2.460 62.48

-2x Ø.156[3.96]

2.300 [58.42]

CARD SLOT ACCEPTS .054" [1.37] TO .070"[1.78] <sup>\_</sup> THICK PCB