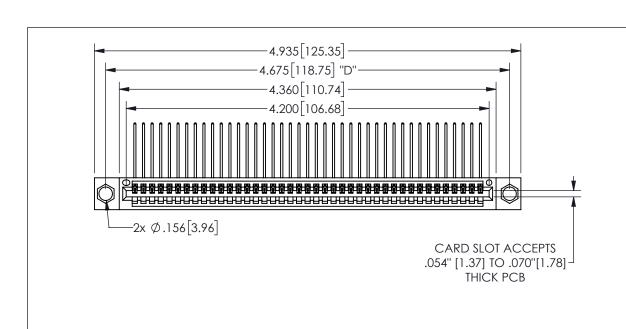

THIS IS A C.A.D. GENERATED DRAWING DO NOT MAKE MANUAL REVISIONS TO MASTER.

1

ORIGINAL

.160 4.06 .330[8.38] POINT OF CARD SLOT CONTACT .370 9.4

.240[6.1] .600[15.24] .250[6.35] .100[2.54]

<u>Contact Dimensions:</u>
559-90 Degree Bend (Code 541 Contacts)
See Sheet 2 for Contact Code 555, 556, 558, 559, 560 **Dimensions** 

| 345/395 SERIES CARD EDGE CONNECTOR |
|------------------------------------|
| PART NUMBER: 345-041-559-404       |

YOUR CONNECTION TO QUALITY & SERVICE

**EDAC INC** TORONTO, ONTARIO CANADA

THESE DRAWINGS AND SPECIFICATIONS ARE THE PROPERTY OF EDAC INC.,AND SHALL NOT BE REPRODUCED,OR COPIED OR USED AS THE BASIS FOR THE MANUFACTURE OR SALE OF APPARATUS WITHOUT WRITTEN PERMISSION.

|                     | 0.  |         | , , , , , |
|---------------------|-----|---------|-----------|
| ACAD REFERENCE NO.  |     | 345-ENC | 9-MASTER  |
| DRAWN: R.STA.MONICA |     | DATE:MA | Y.16/2017 |
| CHECKED:            |     | DATE:   |           |
| SCALE:              | NTS | SHEET 1 | OF 2      |
| DRAWING NUMBER      |     |         | ISSUE     |
| 345-ENG-MASTER      |     |         | 1         |