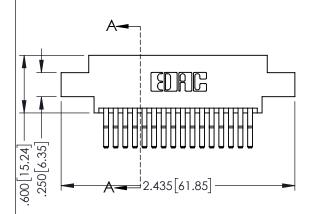

Contact Dimensions:
560-Extender Board Bend (Code 523 Contacts)
See Sheet 2 for Contact Code 555, 556, 558, 559, 560 Dimensions

ACAD REFERENCE NO. 345-ENG-MASTER

DATE:MAY.16/2017

SHEET 1 OF 2

- INSULATOR MATERIAL: THERMOPLASTIC PBT BLACK, UL 94V-0
- CONTACT MATERIAL; COPPER TIN ALLOY CONTACT PLATING: GOLD ON THE MATING AREA, TIN PLATING ON THE CONTACT TAILS, NICKEL UNDERPLATE