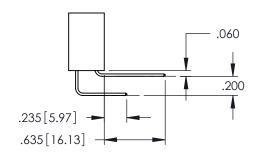

Contact Dimensions:
560-Extender Board Bend (Code 523 Contacts)
See Sheet 2 for Contact Code 555, 556, 558, 559, 560 Dimensions

ACAD REFERENCE NO. 345-ENG-MASTER

DATE:MAY.16/2017

SHEET 1 OF 2

- INSULATOR MATERIAL: THERMOPLASTIC PBT BLACK, UL 94V-0
- CONTACT MATERIAL; COPPER TIN ALLOY CONTACT PLATING: GOLD ON THE MATING AREA, TIN PLATING ON THE CONTACT TAILS, NICKEL UNDERPLATE