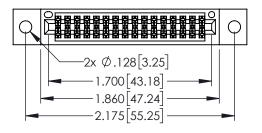

345/395 SERIES CARD EDGE CONNECTOR

**Contact Code 558** 

Contact Code 559

**Contact Code 560** 

- INSULATOR MATERIAL: THERMOPLASTIC POLYESTER, UL 94V-0 DAP MATERIAL AVAILABLE UPON REQUEST

CONTACT MATERIAL; COPPER ALLOY CONTACT PLATING: GOLD ON THE MATING AREA, TIN PLATING ON THE CONTACT TAILS, NICKEL UNDERPLATE