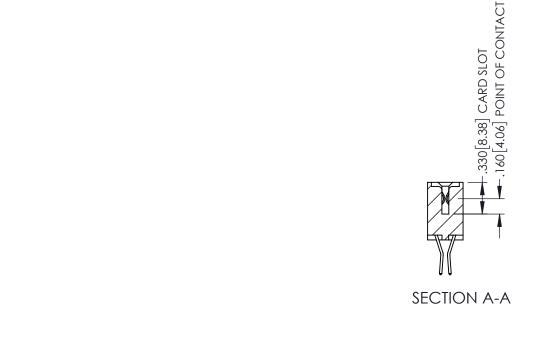

Contact Dimensions:
560-Extender Board Bend (Code 523 Contacts)
See Sheet 2 for Contact Code 555, 556, 558, 559, 560 Dimensions

ACAD REFERENCE NO. 345-ENG-MASTER

DATE:MAY.16/2017

SHEET 1 OF 2

- INSULATOR MATERIAL: THERMOPLASTIC PBT BLACK, UL 94V-0
- CONTACT MATERIAL; COPPER TIN ALLOY CONTACT PLATING: GOLD ON THE MATING AREA, TIN PLATING ON THE CONTACT TAILS, NICKEL UNDERPLATE