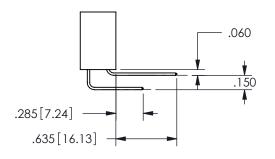

## <u>Contact Dimensions:</u> 555-Extender Board Bend (Code 500 Contacts) See Sheet 2 for Contact Code 555, 556, 558, 559, 560 **Dimensions**

345/395 SERIES CARD EDGE CONNECTOR PART NUMBER: 345-012-555-202

.160 4.06 .330[8.38] POINT OF CARD SLOT CONTACT