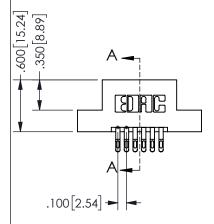

## SECTION A-A

ISSUE NUMBER ORIGINAL

1

**Contact Code 558** 

Contact Code 559

**Contact Code 560** 

INSULATOR MATERIAL: THERMOPLASTIC POLYESTER, UL 94V-0

DAP MATERIAL AVAILABLE UPON REQUEST

CONTACT MATERIAL; COPPER ALLOY CONTACT PLATING: GOLD ON THE MATING AREA, TIN PLATING ON THE CONTACT TAILS, NICKEL UNDERPLATE

345/395 SERIES CARD EDGE CONNECTOR CONTACT CODE 555,556,558,559,560 DIMENSIONS