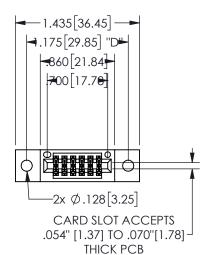

## <u>Contact Dimensions:</u> 555-Extender Board Bend (Code 500 Contacts) See Sheet 2 for Contact Code 555, 556, 558, 559, 560 **Dimensions**

345/395 SERIES CARD EDGE CONNECTOR PART NUMBER: 345-012-555-202

.160 4.06 .330[8.38] POINT OF CARD SLOT CONTACT

CONTACT MATERIAL; COPPER ALLOY CONTACT PLATING: GOLD ON THE MATING AREA, TIN PLATING ON THE CONTACT TAILS, NICKEL UNDERPLATE

345/395 SERIES CARD EDGE CONNECTOR CONTACT CODE 555,556,558,559,560 DIMENSIONS