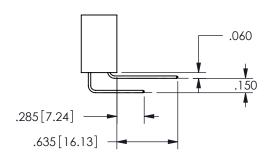

THIS IS A C.A.D. GENERATED DRAWING DO NOT MAKE MANUAL REVISIONS TO MASTER.

ISSUE NUMBER

ORIGINAL

1

<u>Contact Dimensions:</u>
559-90 Degree Bend (Code 541 Contacts)
See Sheet 2 for Contact Code 555, 556, 558, 559, 560 **Dimensions** 

.160 4.06 .330[8.38] POINT OF CARD SLOT CONTACT .370 9.4

## SECTION A-A

345/395 SERIES CARD EDGE CONNECTOR PART NUMBER: 345-011-559-412

**EDAC INC** TORONTO, ONTARIO CANADA

THESE DRAWINGS AND SPECIFICATIONS ARE THE PROPERTY OF EDAC INC.,AND SHALL NOT BE REPRODUCED, OR COPIED OR USED AS THE BASIS FOR THE MANUFACTURE OR SALE OF APPARATUS WITHOUT WRITTEN PERMISSION.