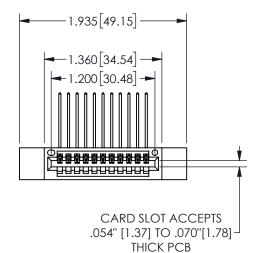

## SECTION A-A

345/395 SERIES CARD EDGE CONNECTOR PART NUMBER: 345-011-559-412

**EDAC INC** TORONTO, ONTARIO CANADA

THESE DRAWINGS AND SPECIFICATIONS ARE THE PROPERTY OF EDAC INC.,AND SHALL NOT BE REPRODUCED, OR COPIED OR USED AS THE BASIS FOR THE MANUFACTURE OR SALE OF APPARATUS WITHOUT WRITTEN PERMISSION.