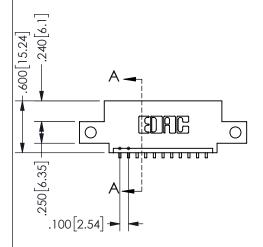

## SECTION A-A

345/395 SERIES CARD EDGE CONNECTOR PART NUMBER: 345-011-559-412

**EDAC INC** TORONTO, ONTARIO CANADA

THESE DRAWINGS AND SPECIFICATIONS ARE THE PROPERTY OF EDAC INC.,AND SHALL NOT BE REPRODUCED, OR COPIED OR USED AS THE BASIS FOR THE MANUFACTURE OR SALE OF APPARATUS WITHOUT WRITTEN PERMISSION.