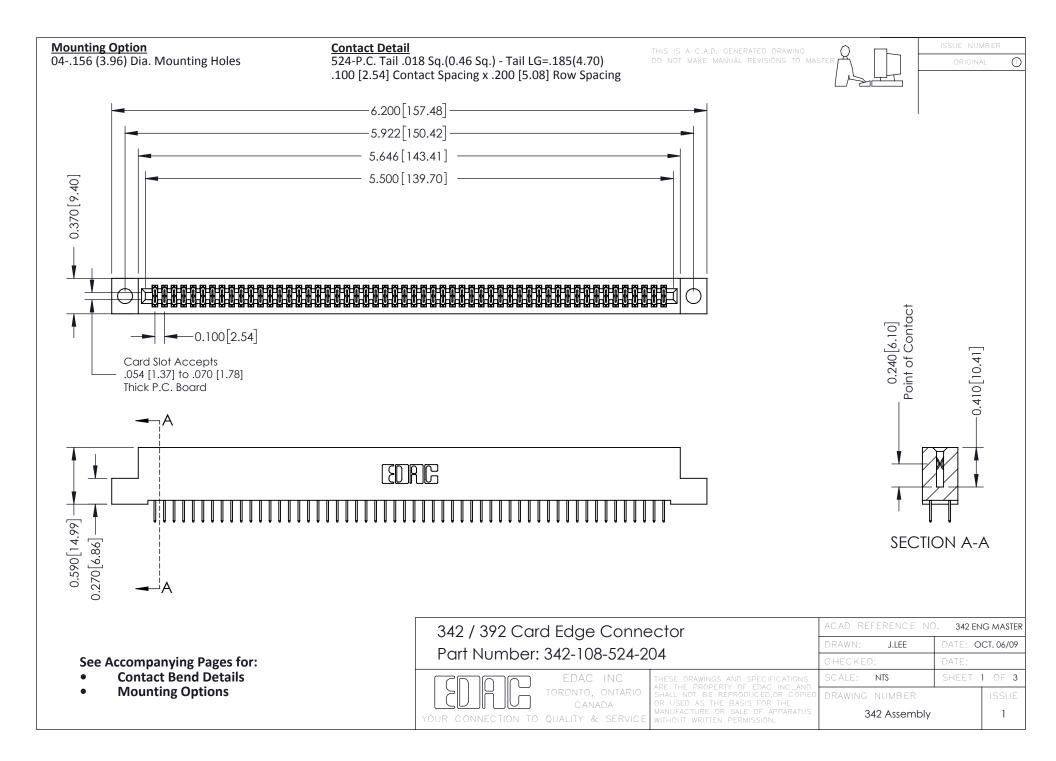

THIS IS A C.A.D. GENERATED DRAWING DO NOT MAKE MANUAL REVISIONS TO MASTER. ISSUE NUMBER

ORIGINAL

1



| 342 / 392 Series Card Edge Connector<br>Contact Bend Detail |                                                                                                                                                                                                  | ACAD REFERENCE NO. 342 ENG MASTER |             |                  |        |
|-------------------------------------------------------------|--------------------------------------------------------------------------------------------------------------------------------------------------------------------------------------------------|-----------------------------------|-------------|------------------|--------|
|