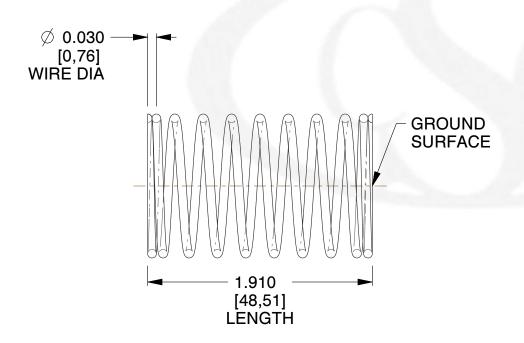

## **NOTES:**

1. Material : Spring Steel 2. Finish : Glod Irridite

3. Ends: Closed and Ground

4. Total Coils: 10.000

Sugg. Max. Deflection: 0.170 (in)
 Sugg. Max. Load: 2.300 (lbs)

7. All Drawing Dimensions are in Inches [mm]