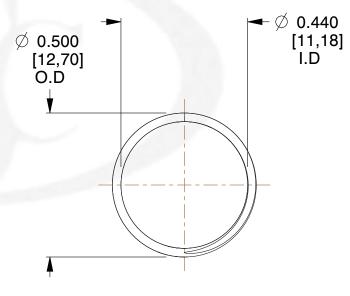

## **NOTES:**

1. Material : Spring Steel 2. Finish : Glod Irridite

3. Ends: Closed and Ground

4. Total Coils: 10.000

Sugg. Max. Deflection: 0.170 (in)
 Sugg. Max. Load: 2.300 (lbs)

7. All Drawing Dimensions are in Inches [mm]