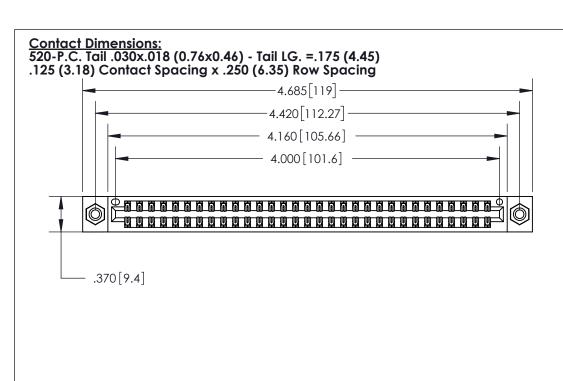

THIS IS A C.A.D. GENERATED DRAWING DO NOT MAKE MANUAL REVISIONS TO MASTER.

ISSUE NUMBER

ORIGINAL

INSULATOR MATERIAL: THERMOPLASTIC POLYESTER, UL 94V-0 CONTACT MATERIAL; COPPER, NICKEL, TIN ALLOY CA-725

CONTACT PLATING: GOLD ON THE MATING AREA, TIN-LEAD ON THE CONTACT TAILS, NICKEL UNDERPLATE

**EDAC INC** TORONTO, ONTARIO CANADA YOUR CONNECTION TO QUALITY & SERVICE

PART NUMBER: 896-062-520-208

846/896 SERIES HIGH TEMP CARD EDGE CONNECTOR

THESE DRAWINGS AND SPECIFICATIONS ARE THE PROPERTY OF EDAC INC.,AND SHALL NOT BE REPRODUCED, OR COPIED OR USED AS THE BASIS FOR THE MANUFACTURE OR SALE OF APPARATUS WITHOUT WRITTEN PERMISSION.

| ACAD REFERENCE NO. | 846-ENG-MASTER   |  |
|--------------------|------------------|--|
| DRAWN: J.LEE       | DATE: APR. 22/09 |  |
| CHECKED:           | DATE:            |  |
| SCALE: 1:1         | SHEET 1 OF 2     |  |
| DRAWING NUMBER     | ISSUE            |  |
| 846-ENG-MASTER     | 1                |  |