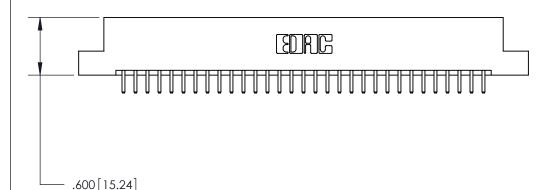

THIS IS A C.A.D. GENERATED DRAWING DO NOT MAKE MANUAL REVISIONS TO MASTER.

ISSUE NUMBER

ORIGINAL

INSULATOR MATERIAL: THERMOPLASTIC POLYESTER, UL 94V-0 CONTACT MATERIAL; COPPER, NICKEL, TIN ALLOY CA-725

CONTACT PLATING: GOLD ON THE MATING AREA, TIN-LEAD ON THE CONTACT TAILS, NICKEL UNDERPLATE

**EDAC INC** TORONTO, ONTARIO CANADA YOUR CONNECTION TO QUALITY & SERVICE

PART NUMBER: 896-062-520-208

846/896 SERIES HIGH TEMP CARD EDGE CONNECTOR

THESE DRAWINGS AND SPECIFICATIONS ARE THE PROPERTY OF EDAC INC.,AND SHALL NOT BE REPRODUCED, OR COPIED OR USED AS THE BASIS FOR THE MANUFACTURE OR SALE OF APPARATUS WITHOUT WRITTEN PERMISSION.

| ACAD REFERENCE NO. | 846-ENG-MASTER   |  |
|--------------------|------------------|--|
| DRAWN: J.LEE       | DATE: APR. 22/09 |  |
| CHECKED:           | DATE:            |  |
| SCALE: 1:1         | SHEET 1 OF 2     |  |
| DRAWING NUMBER     | ISSUE            |  |
| 846-ENG-MASTER     | 1                |  |