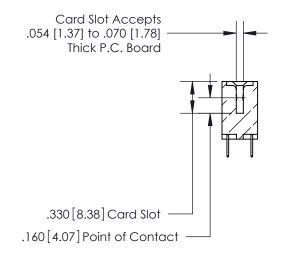

THIS IS A C.A.D. GENERATED DRAWING DO NOT MAKE MANUAL REVISIONS TO MASTER.

ISSUE NUMBER

ORIGINAL

INSULATOR MATERIAL: THERMOPLASTIC POLYESTER, UL 94V-0 CONTACT MATERIAL; COPPER, NICKEL, TIN ALLOY CA-725

CONTACT PLATING: GOLD ON THE MATING AREA, TIN-LEAD ON THE CONTACT TAILS, NICKEL UNDERPLATE

**EDAC INC** TORONTO, ONTARIO CANADA YOUR CONNECTION TO QUALITY & SERVICE

PART NUMBER: 896-062-520-208

846/896 SERIES HIGH TEMP CARD EDGE CONNECTOR

THESE DRAWINGS AND SPECIFICATIONS ARE THE PROPERTY OF EDAC INC.,AND SHALL NOT BE REPRODUCED, OR COPIED OR USED AS THE BASIS FOR THE MANUFACTURE OR SALE OF APPARATUS WITHOUT WRITTEN PERMISSION.

| ACAD REFERENCE NO. | 846-ENG-MASTER   |  |
|--------------------|------------------|--|
| DRAWN: J.LEE       | DATE: APR. 22/09 |  |
| CHECKED:           | DATE:            |  |
| SCALE: 1:1         | SHEET 1 OF 2     |  |
| DRAWING NUMBER     | ISSUE            |  |
| 846-ENG-MASTER     | 1                |  |