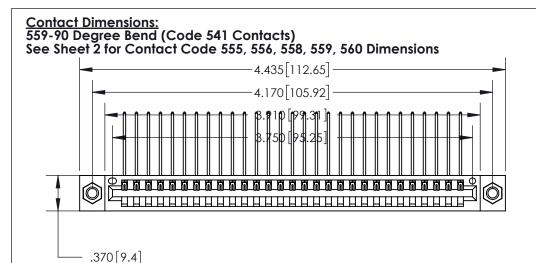

THIS IS A C.A.D. GENERATED DRAWING DO NOT MAKE MANUAL REVISIONS TO MASTER.

ISSUE NUMBER ORIGINAL

.054 [1.37] to .070 [1.78] Thick P.C. Board .330 [8.38] Card Slot

Card Slot Accepts

.160 [4.07] Point of Contact —

INSULATOR MATERIAL: THERMOPLASTIC POLYESTER, UL 94V-0 CONTACT MATERIAL; COPPER, NICKEL, TIN ALLOY CA-725 CONTACT PLATING: GOLD ON THE MATING AREA, TIN-LEAD

ON THE CONTACT TAILS, NICKEL UNDERPLATE

.600 [15.24]

846/896 SERIES HIGH TEMP CARD EDGE CONNECTOR PART NUMBER: 896-029-559-607

YOUR CONNECTION TO QUALITY & SERVICE

**EDAC INC** TORONTO, ONTARIO CANADA

THESE DRAWINGS AND SPECIFICATIONS ARE THE PROPERTY OF EDAC INC.,AND SHALL NOT BE REPRODUCED, OR COPIED OR USED AS THE BASIS FOR THE MANUFACTURE OR SALE OF APPARATUS WITHOUT WRITTEN PERMISSION.

| ACAD REFERENCE NO. | 846-ENG-MASTER   |  |  |
|--------------------|------------------|--|--|
| DRAWN: J.LEE       | DATE: APR. 22/09 |  |  |
| CHECKED:           | DATE:            |  |  |
| SCALE: 1:1         | SHEET 1 OF 2     |  |  |
| DRAWING NUMBER     | ISSUE            |  |  |
| 846-ENG-MASTER     | 2 1              |  |  |