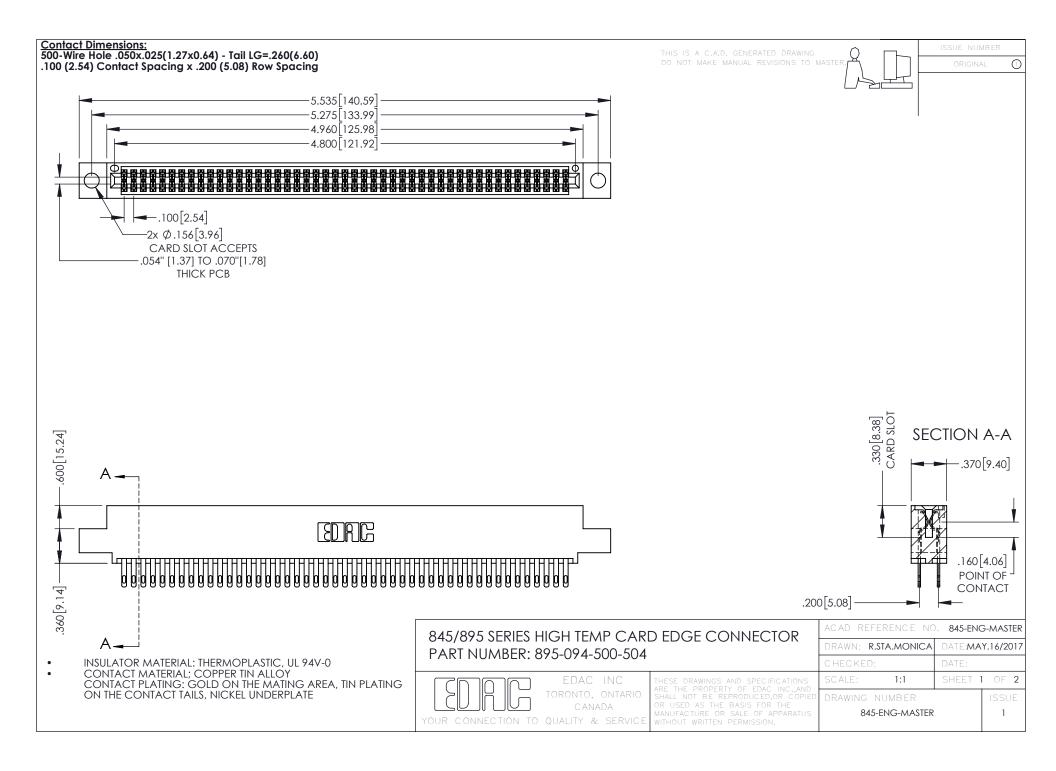

- INSULATOR MATERIAL: THERMOPLASTIC POLYESTER, UL 94V-0 DAP MATERIAL AVAILABLE UPON REQUEST
- CONTACT MATERIAL; COPPER ALLOY

**Contact Code 558** 

CONTACT PLATING: GOLD ON THE MATING AREA, TIN PLATING ON THE CONTACT TAILS, NICKEL UNDERPLATE

## 845/895 SERIES HIGH TEMP CARD EDGE CONNECTOR CONTACT CODE 555,556,558,559,560 DIMENSIONS

YOUR CONNECTION TO QUALITY & SERVICE

Contact Code 559

|   | ACAD REFERENCE NO   | . 845-ENG-MASTER |
|---|---------------------|------------------|
|   | DRAWN: R.STA.MONICA | DATE:MAY.16/2017 |
|   | CHECKED:            | DATE:            |
|   | SCALE: 1:1          | SHEET 2 OF 2     |
| D | DRAWING NUMBER      | ISSUE            |

Contact Code 560

845-ENG-MASTER