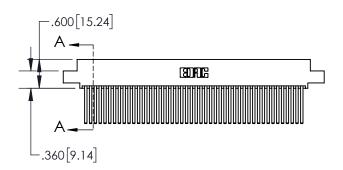

1

| .330[8.38]<br>CARD SLOT           |  |  |  |  |
|-----------------------------------|--|--|--|--|
| .370[9.40]                        |  |  |  |  |
| SECTION A-A                       |  |  |  |  |
| .160[4.06]<br>POINT OF<br>CONTACT |  |  |  |  |
|                                   |  |  |  |  |

## 845/895 SERIES HIGH TEMP CARD EDGE CONNECTOR CONTACT CODE 555,556,558,559,560 DIMENSIONS

YOUR CONNECTION TO QUALITY & SERVICE

|   | ACAD REFERENCE NO. 845-ENG-MASTER |                  |  |  |
|---|-----------------------------------|------------------|--|--|
|   | DRAWN: R.STA.MONICA               | DATE:MAY.16/2017 |  |  |
|   | CHECKED:                          | DATE:            |  |  |
|   | SCALE: 1:1                        | SHEET 2 OF 2     |  |  |
| D | DRAWING NUMBER                    | ISSUE            |  |  |