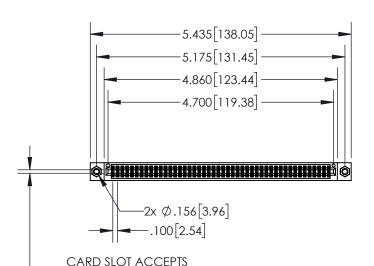

**Contact Dimensions:** 544-Wire Wrap .050x.025(1.27x0.64) - Tail LG=.750(19.05) .100 (2.54) Contact Spacing x .200 (5.08) Row Spacing

> -.054" [1.37] TO .070"[1.78] THICK PCB

- INSULATOR MATERIAL: THERMOPLASTIC, UL 94V-0
- CONTACT MATERIAL; COPPER TIN ALLOY
  CONTACT PLATING: GOLD ON THE MATING AREA, TIN PLATING
  ON THE CONTACT TAILS, NICKEL UNDERPLATE

| 845/895 SERIES | HIGH TEMP CARD EDGE CONNECTOR |
|----------------|-------------------------------|
| PART NUMBER:   | 895-092-544-507               |

| ACAD REFERENCE NO. 845-ENG-MASTER |     |         |           |
|-----------------------------------|-----|---------|-----------|
| DRAWN: R.STA.MONICA               |     | DATE:MA | Y.16/2017 |
| CHECKED:                          |     | DATE:   |           |
| SCALE:                            | 1:2 | SHEET 1 | OF 2      |
| DRAWING NUMBER                    |     |         | ISSUE     |