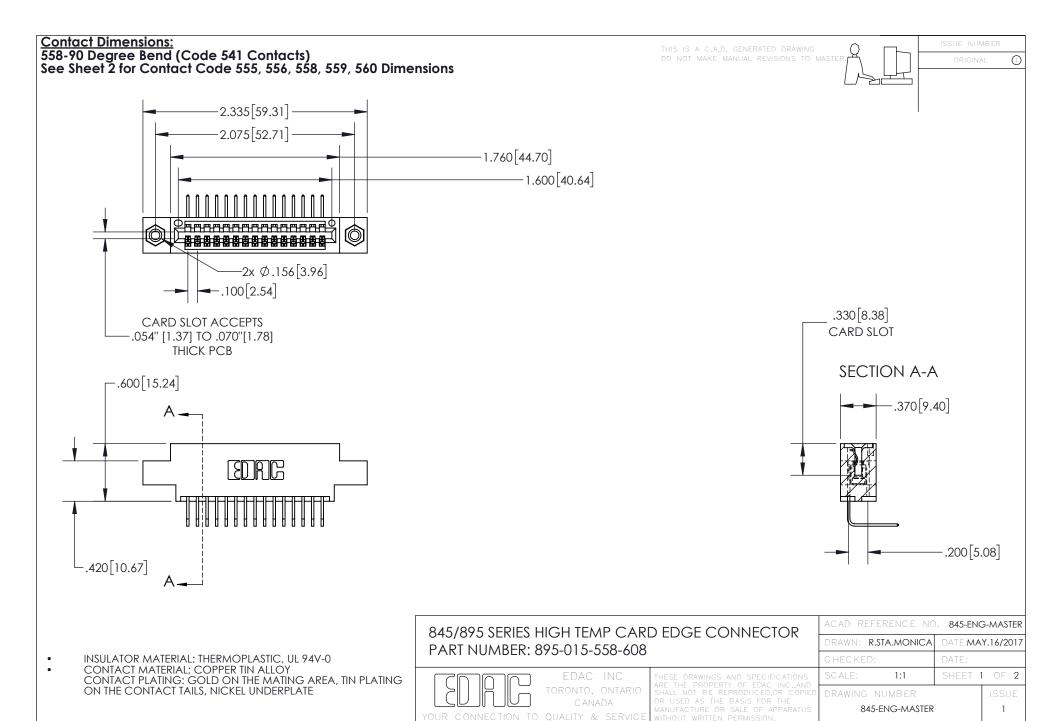

INSULATOR MATERIAL: THERMOPLASTIC POLYESTER, UL 94V-0 DAP MATERIAL AVAILABLE UPON REQUEST

**Contact Code 558** 

CONTACT MATERIAL; COPPER ALLOY CONTACT PLATING: GOLD ON THE MATING AREA, TIN PLATING ON THE CONTACT TAILS, NICKEL UNDERPLATE

## 845/895 SERIES HIGH TEMP CARD EDGE CONNECTOR CONTACT CODE 555,556,558,559,560 DIMENSIONS

YOUR CONNECTION TO QUALITY & SERVICE

Contact Code 559

|   | ACAD REFERENCE NO. 845-ENG-MASTER |                  |  |
|---|-----------------------------------|------------------|--|
|   | DRAWN: R.STA.MONICA               | DATE:MAY.16/2017 |  |
|   | CHECKED:                          | DATE:            |  |
|   | SCALE: 1:1                        | SHEET 2 OF 2     |  |
| D | DRAWING NUMBER                    | ISSUE            |  |

Contact Code 560