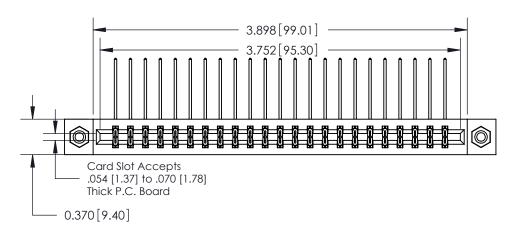

**Mounting Option** 

## **Contact Detail**

559-90 Degree Bend (Code 541 Contacts)

.156 [3.96] Contact Spacing x .200 [5.08] Row Spacing

THIS IS A C.A.D. GENERATED DRAWING 08-#4-40 Unified Threaded Inserts DO NOT MAKE MANUAL REVISIONS TO MASTER.

ISSUE NUMBER

ORIGINAL

**See Accompanying Pages for:** 

**Contact Bend Details** 

837/887 Series High Temp Card Edge Connector Part Number: 887-046-559-808

**EDAC INC** TORONTO, ONTARIO CANADA

THESE DRAWINGS AND SPECIFICATIONS ARE THE PROPERTY OF EDAC INC.,AND SHALL NOT BE REPRODUCED, OR COPIED OR USED AS THE BASIS FOR THE MANUFACTURE OR SALE OF APPARATUS WITHOUT WRITTEN PERMISSION.