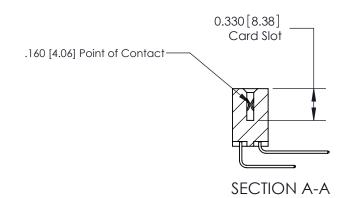

ISSUE NUMBER

ORIGINAL

**See Accompanying Pages for:** 

**Contact Bend Details** 

837/887 Series High Temp Card Edge Connector Part Number: 887-046-559-808

**EDAC INC** TORONTO, ONTARIO CANADA

THESE DRAWINGS AND SPECIFICATIONS ARE THE PROPERTY OF EDAC INC.,AND SHALL NOT BE REPRODUCED, OR COPIED OR USED AS THE BASIS FOR THE MANUFACTURE OR SALE OF APPARATUS WITHOUT WRITTEN PERMISSION.