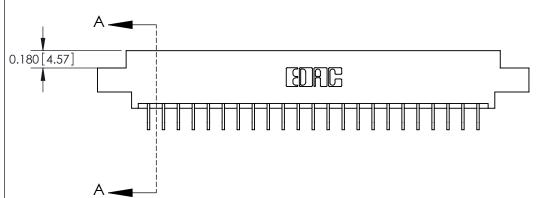

ISSUE NUMBER

ORIGINAL

**See Accompanying Pages for:** 

**Contact Bend Details** 

837/887 Series High Temp Card Edge Connector Part Number: 887-046-559-808

**EDAC INC** TORONTO, ONTARIO CANADA

THESE DRAWINGS AND SPECIFICATIONS ARE THE PROPERTY OF EDAC INC.,AND SHALL NOT BE REPRODUCED, OR COPIED OR USED AS THE BASIS FOR THE MANUFACTURE OR SALE OF APPARATUS WITHOUT WRITTEN PERMISSION.