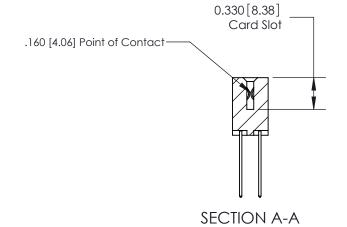

## **Contact Detail**

542-Wire Wrap .025 Sq.(0.64 Sq.) - Tail LG=.645(16.38) .156 [3.96] Contact Spacing x .200 [5.08] Row Spacing

> 2.962 [75.23] 2.816[71.53] -Card Slot Accepts .054 [1.37] to .070 [1.78] Thick P.C. Board 0.370 [9.40]