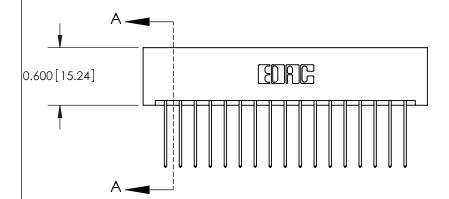

## **Contact Detail**

542-Wire Wrap .025 Sq.(0.64 Sq.) - Tail LG=.645(16.38) .156 [3.96] Contact Spacing x .200 [5.08] Row Spacing

> 2.962 [75.23] 2.816[71.53] -Card Slot Accepts .054 [1.37] to .070 [1.78] Thick P.C. Board 0.370 [9.40]

THIS IS A C.A.D. GENERATED DRAWING DO NOT MAKE MANUAL REVISIONS TO MASTER.

ISSUE NUMBER

ORIGINAL

837/887 Series High Temp Card Edge Connector Part Number: 887-034-542-201

YOUR CONNECTION TO QUALITY & SERVICE