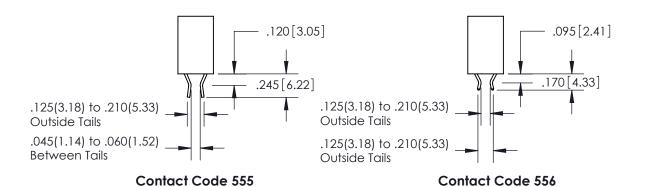

CONTACT PLATING: GOLD ON THE MATING AREA, TIN-LEAD ON THE CONTACT TAILS, NICKEL UNDERPLATE

THIS IS A C.A.D. GENERATED DRAWING DO NOT MAKE MANUAL REVISIONS TO MASTER.

ISSUE NUMBER

.165[4.19]

ORIGINAL

1

.060 [1.52] .150 [3.81] .125(3.18) to .210(5.33)

.375 [9.54] .125(3.18) to .210(5.33)

**Contact Code 558** 

**Contact Code 559** 

**Contact Code 560** 

INSULATOR MATERIAL: THERMOPLASTIC POLYESTER, UL 94V-0 CONTACT MATERIAL; COPPER, NICKEL, TIN ALLOY CA-725 CONTACT PLATING: GOLD ON THE MATING AREA, TIN-LEAD ON THE CONTACT TAILS, NICKEL UNDERPLATE

## 846/896 SERIES HIGH TEMP CARD EDGE CONNECTOR CONTACT CODE 555,556,558,559,560 DIMENSIONS

YOUR CONNECTION TO QUALITY & SERVICE

**EDAC INC** TORONTO, ONTARIO CANADA

THESE DRAWINGS AND SPECIFICATIONS ARE THE PROPERTY OF EDAC INC.,AND SHALL NOT BE REPRODUCED, OR COPIED OR USED AS THE BASIS FOR THE MANUFACTURE OR SALE OF APPARATUS WITHOUT WRITTEN PERMISSION.