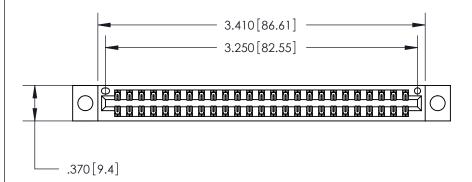

Contact Dimensions: 522-P.C. Tail .025 Sq. (0.64 Sq.) - Tail LG. =.440 (11.18) .125 (3.18) Contact Spacing x .250 (6.35) Row Spacing

THIS IS A C.A.D. GENERATED DRAWING DO NOT MAKE MANUAL REVISIONS TO MASTER.

ISSUE NUMBER

ORIGINAL

.600 [15.24]

> 846/896 SERIES HIGH TEMP CARD EDGE CONNECTOR PART NUMBER: 846-050-522-204

YOUR CONNECTION TO QUALITY & SERVICE

**EDAC INC** TORONTO, ONTARIO CANADA

THESE DRAWINGS AND SPECIFICATIONS ARE THE PROPERTY OF EDAC INC., AND SHALL NOT BE REPRODUCED, OR COPIED OR USED AS THE BASIS FOR THE MANUFACTURE OR SALE OF APPARATUS WITHOUT WRITTEN PERMISSION.

Card Slot Accepts .054 [1.37] to .070 [1.78] Thick P.C. Board .330 [8.38] Card Slot .160 [4.07] Point of Contact —

| • | INSULATOR MATERIAL: THERMOPLASTIC POLYESTER, UL 94V-0 |
|---|-------------------------------------------------------|
| • | CONTACT MATERIAL: COPPER, NICKEL, TIN ALLOY CA-725    |