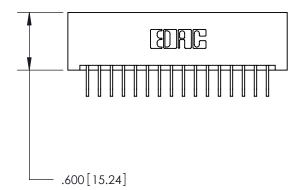

846/896 SERIES HIGH TEMP CARD EDGE CONNECTOR PART NUMBER: 846-032-558-201

**EDAC INC** TORONTO, ONTARIO CANADA

THESE DRAWINGS AND SPECIFICATIONS ARE THE PROPERTY OF EDAC INC., AND SHALL NOT BE REPRODUCED, OR COPIED OR USED AS THE BASIS FOR THE MANUFACTURE OR SALE OF APPARATUS WITHOUT WRITTEN PERMISSION.

<u>Contact Dimensions:</u>
558-90 Degree Bend (Code 541 Contacts)
See Sheet 2 for Contact Code 555, 556, 558, 559, 560 Dimensions

THIS IS A C.A.D. GENERATED DRAWING DO NOT MAKE MANUAL REVISIONS TO MASTER.