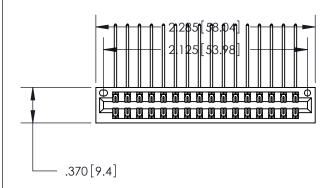

846/896 SERIES HIGH TEMP CARD EDGE CONNECTOR PART NUMBER: 846-032-558-201

**EDAC INC** TORONTO, ONTARIO CANADA

THESE DRAWINGS AND SPECIFICATIONS ARE THE PROPERTY OF EDAC INC., AND SHALL NOT BE REPRODUCED, OR COPIED OR USED AS THE BASIS FOR THE MANUFACTURE OR SALE OF APPARATUS WITHOUT WRITTEN PERMISSION.

<u>Contact Dimensions:</u>
558-90 Degree Bend (Code 541 Contacts)
See Sheet 2 for Contact Code 555, 556, 558, 559, 560 Dimensions

THIS IS A C.A.D. GENERATED DRAWING DO NOT MAKE MANUAL REVISIONS TO MASTER.

ISSUE NUMBER ORIGINAL

1

- INSULATOR MATERIAL: THERMOPLASTIC POLYESTER, UL 94V-0 CONTACT MATERIAL; COPPER, NICKEL, TIN ALLOY CA-725 CONTACT PLATING: GOLD ON THE MATING AREA, TIN-LEAD
  - ON THE CONTACT TAILS, NICKEL UNDERPLATE