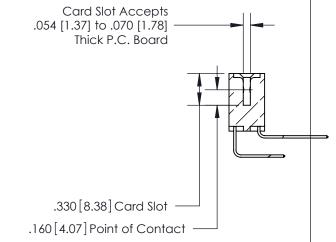

**Contact Code 558** 

## 846/896 SERIES HIGH TEMP CARD EDGE CONNECTOR CONTACT CODE 555,556,558,559,560 DIMENSIONS

.150 [3.81]

YOUR CONNECTION TO QUALITY & SERVICE

**Contact Code 559** 

**EDAC INC** TORONTO, ONTARIO CANADA

THESE DRAWINGS AND SPECIFICATIONS ARE THE PROPERTY OF EDAC INC.,AND SHALL NOT BE REPRODUCED, OR COPIED OR USED AS THE BASIS FOR THE MANUFACTURE OR SALE OF APPARATUS WITHOUT WRITTEN PERMISSION.