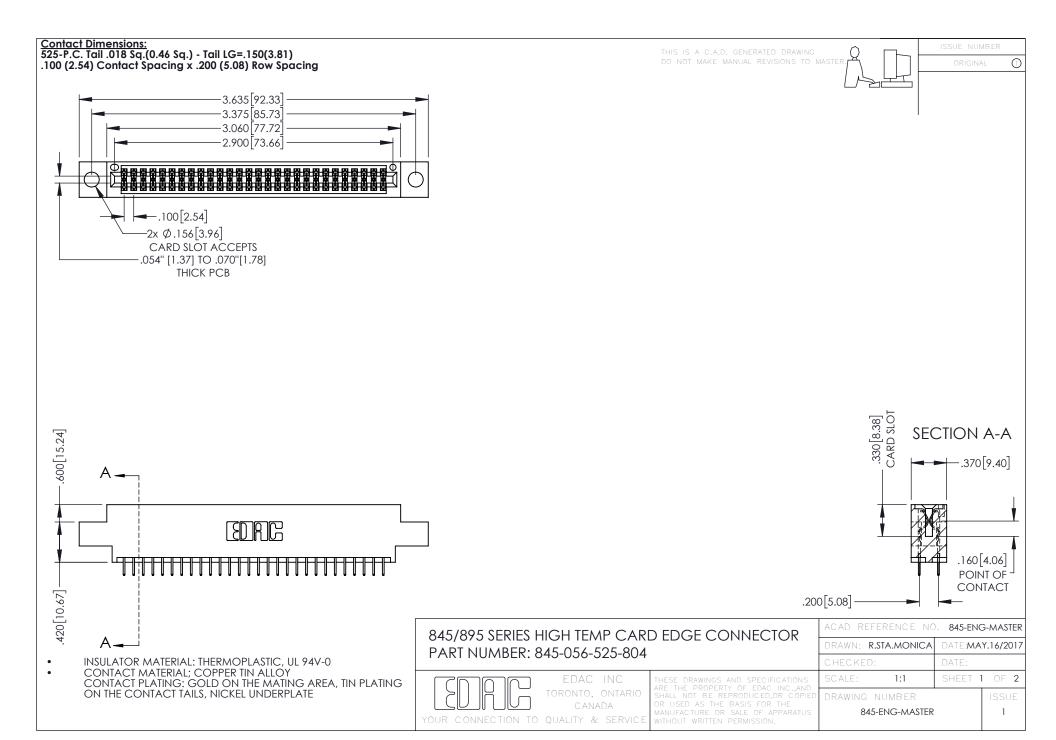

- INSULATOR MATERIAL: THERMOPLASTIC POLYESTER, UL 94V-0 DAP MATERIAL AVAILABLE UPON REQUEST
- CONTACT MATERIAL; COPPER ALLOY

**Contact Code 558** 

CONTACT PLATING: GOLD ON THE MATING AREA, TIN PLATING ON THE CONTACT TAILS, NICKEL UNDERPLATE

## 845/895 SERIES HIGH TEMP CARD EDGE CONNECTOR CONTACT CODE 555,556,558,559,560 DIMENSIONS

YOUR CONNECTION TO QUALITY & SERVICE

Contact Code 559

|   | ACAD REFERENCE NO   | . 845-ENG-MASTER |
|---|---------------------|------------------|
|   | DRAWN: R.STA.MONICA | DATE:MAY.16/2017 |
|   | CHECKED:            | DATE:            |
|   | SCALE: 1:1          | SHEET 2 OF 2     |
| D | DRAWING NUMBER      | ISSUE            |