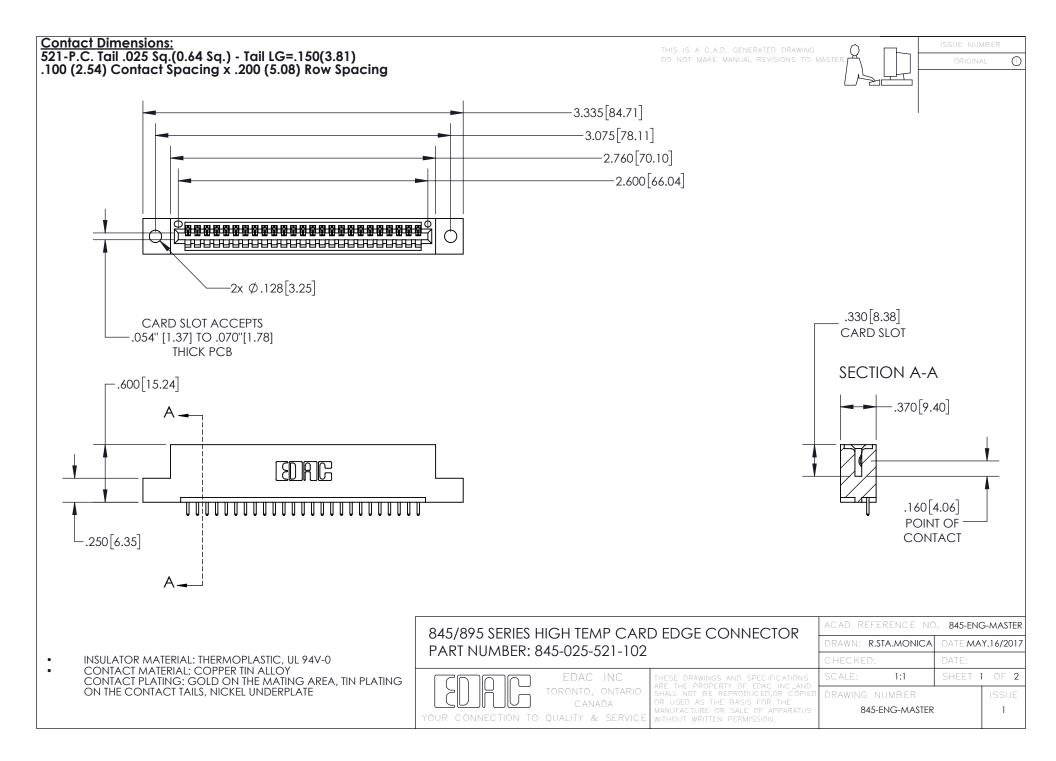

## 845/895 SERIES HIGH TEMP CARD EDGE CONNECTOR CONTACT CODE 555,556,558,559,560 DIMENSIONS

YOUR CONNECTION TO QUALITY & SERVICE

|   | ACAD REFERENCE NO. 845-ENG-MASTER |                  |
|---|-----------------------------------|------------------|
|   | DRAWN: R.STA.MONICA               | DATE:MAY.16/2017 |
|   | CHECKED:                          | DATE:            |
| D | SCALE: 1:1                        | SHEET 2 OF 2     |
|   | DRAWING NUMBER                    | ISSUE            |