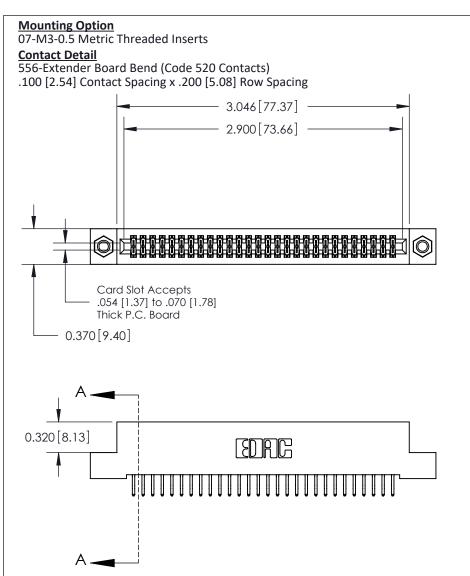

THIS IS A C.A.D. GENERATED DRAWING
DO NOT MAKE MANUAL REVISIONS TO MASTER

ISSUE NUMBER

ORIGINAL

1

| 842/892 Series High Temp Card Edge Con<br>Mounting Options   | nnector   ACAD REFERENCE NO. 842 ENG MASTE |
|--------------------------------------------------------------|--------------------------------------------|
| EDAC INC THESE DRAWINGS AND SPI                              |                                            |
|                                                              | uced,or copied drawing number issue        |
| YOUR CONNECTION TO QUALITY & SERVICE WITHOUT WRITTEN PERMISS |                                            |