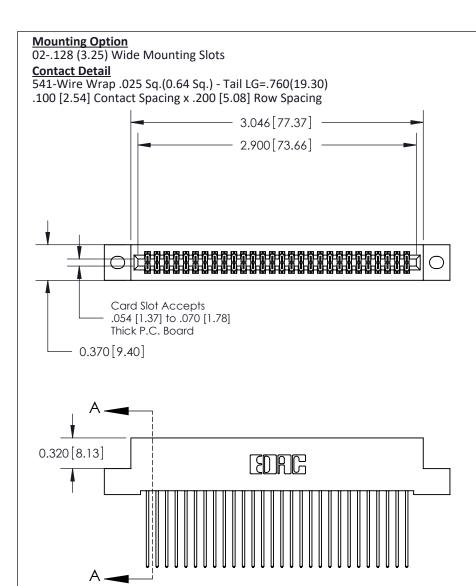

.240 [6.10] Point of Contact-

842/892 Series High Temp Card Edge Connector Part Number: 842-056-541-202

CANADA YOUR CONNECTION TO QUALITY & SERVICE

842 Assembly

842 ENG MASTER

DATE: OCT. 06/09

SHEET 1 OF 3

SECTION A-A

## **See Accompanying Pages for:**

- **Contact Bend Details**
- **Mounting Options**

THIS IS A C.A.D. GENERATED DRAWING DO NOT MAKE MANUAL REVISIONS TO MASTER

ORIGINAL (1)

| 842/892 Series High Temp Card Edge Connector<br>Contact Bend Detail |                                                                                                 | ACAD REFERENCE NO. 842 ENG MASTER |             |                  |        |
|---------------------------------------------------------------------|-------------------------------------------------------------------------------------------------|-----------------------------------|-------------|------------------|--------|
|                                                                     |                                                                                                 | DRAWN:                            | J.LEE       | DATE: OCT. 06/09 |        |
|                                                                     |                                                                                                 | CHECKED:                          |             | DATE:            |        |
| EDAC INC                                                            | THESE DRAWINGS AND SPECIFICATIONS ARE THE PROPERTY OF EDAC INCAND                               | SCALE:                            | NTS         | SHEET :          | 2 OF 3 |
| TORONTO, ONTARIO                                                    | SHALL NOT BE REPRODUCED,OR COPIED OR USED AS THE BASIS FOR THE MANUFACTURE OR SALE OF APPARATUS | DRAWING                           | NUMBER      |                  | ISSUE  |
| YOUR CONNECTION TO QUALITY & SERVICE                                |                                                                                                 | 8                                 | 42 Assembly |                  | 1      |