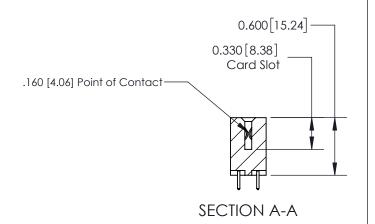

## **Contact Detail**

521-P.C. Tail .025 Sq.(0.64 Sq.) - Tail LG=.150(3.81) .156 [3.96] Contact Spacing x .200 [5.08] Row Spacing THIS IS A C.A.D. GENERATED DRAWING DO NOT MAKE MANUAL REVISIONS TO MASTER.

ISSUE NUMBER

ORIGINAL

**See Accompanying Page for:** 

**Contact Bend Details** 

| 837/8  | 87 Series High Temp Card Edge Connector |
|--------|-----------------------------------------|
| Part N | Jumber: 837-034-521-201                 |