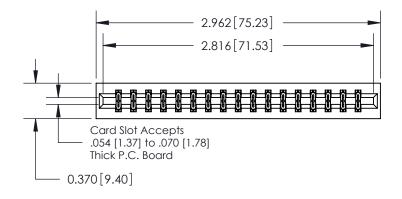

## **Contact Detail**

521-P.C. Tail .025 Sq.(0.64 Sq.) - Tail LG=.150(3.81) .156 [3.96] Contact Spacing x .200 [5.08] Row Spacing THIS IS A C.A.D. GENERATED DRAWING DO NOT MAKE MANUAL REVISIONS TO MASTER.

ISSUE NUMBER

ORIGINAL

**See Accompanying Page for:** 

**Contact Bend Details** 

| 837/8  | 87 Series High Temp Card Edge Connector |
|--------|-----------------------------------------|
| Part N | Jumber: 837-034-521-201                 |