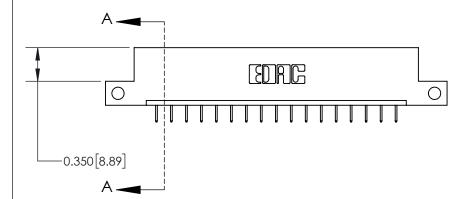

**Mounting Option** 

12-.128 (3.25) Dia. Side Mounting Holes

## **Contact Detail**

524-P.C. Tail .018 Sq.(0.46 Sq.) - Tail LG=.175(4.45)

.156 [3.96] Contact Spacing x .200 [5.08] Row Spacing





THIS IS A C.A.D. GENERATED DRAWING DO NOT MAKE MANUAL REVISIONS TO MASTER.



ISSUE NUMBER

ORIGINAL



**See Accompanying Page for: Contact Bend Details** 

837/887 Series High Temp Card Edge Connector Part Number: 837-017-524-112

YOUR CONNECTION TO QUALITY & SERVICE

**EDAC INC** TORONTO, ONTARIO CANADA

THESE DRAWINGS AND SPECIFICATIONS ARE THE PROPERTY OF EDAC INC.,AND SHALL NOT BE REPRODUCED, OR COPIED OR USED AS THE BASIS FOR THE MANUFACTURE OR SALE OF APPARATUS WITHOUT WRITTEN PERMISSION.

| ACAD REFERENCE NO. 837 ENG MASTI |                  |  |  |
|----------------------------------|------------------|--|--|
| DRAWN: J.LEE                     | DATE: OCT. 06/09 |  |  |
| CHECKED:                         | DATE:            |  |  |
| SCALE: NTS                       | SHEET 1 OF