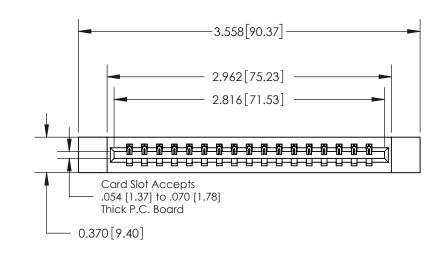

ISSUE NUMBER

ORIGINAL

**See Accompanying Page for: Contact Bend Details** 

837/887 Series High Temp Card Edge Connector Part Number: 837-017-524-112

YOUR CONNECTION TO QUALITY & SERVICE

**EDAC INC** TORONTO, ONTARIO CANADA