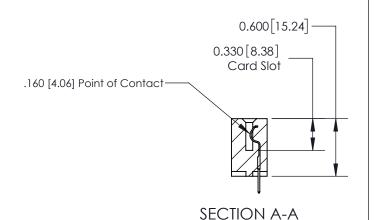

ISSUE NUMBER

ORIGINAL

1

| 837/887 Series High Temp Card Edge Connector<br>Contact Bend Detail |                                                                  | ACAD REFERENCE NO. | 837 ENG MASTER   |               |
|---------------------------------------------------------------------|------------------------------------------------------------------|--------------------|------------------|---------------|
|                                                                     |                                                                  | DRAWN: J.LEE       | DATE: OCT. 06/09 |               |
|                                                                     |                                                                  | CHECKED:           | DATE:            |               |
| EDAC INC                                                            | OR USED AS THE BASIS FOR THE<br>MANUFACTURE OR SALE OF APPARATUS | SCALE: NTS         | SHEET            | 2 <b>OF</b> 2 |
| TORONTO, ONTARIO CANADA                                             |                                                                  | DRAWING NUMBER     | •                | ISSUE         |
| YOUR CONNECTION TO QUALITY & SERVICE                                |                                                                  | 837 Assembly       |                  | 1             |