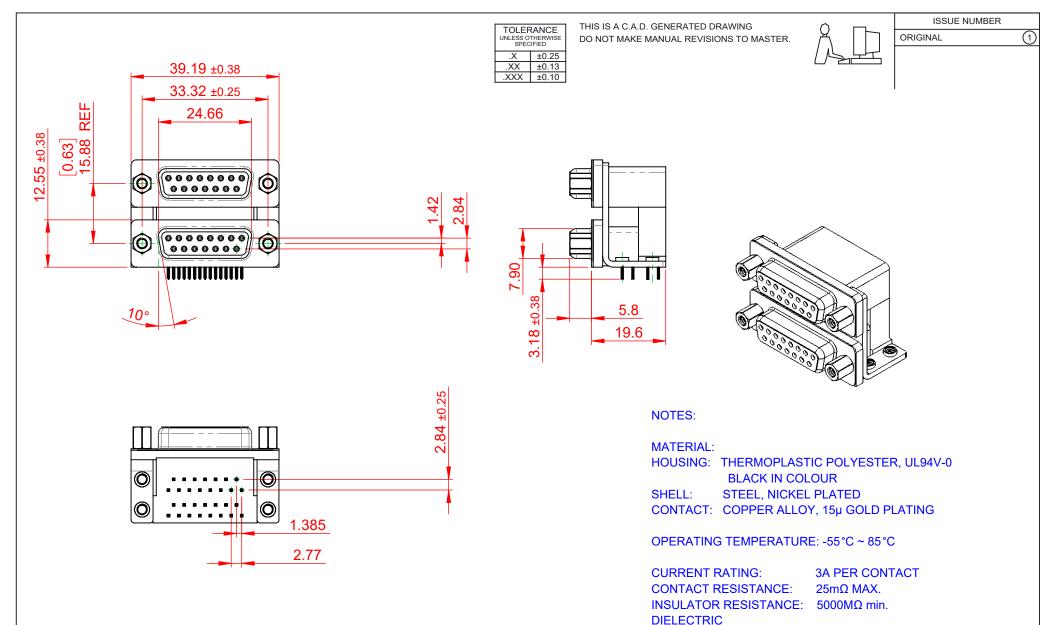

662 SERIES D-SUB CONNECTOR

|                  | SW REFERENCE NO.: 662 ASSEMBLY  |                    |  |
|------------------|---------------------------------|--------------------|--|
|                  | DRAWN: C.B                      | DATE: AUG. 01/2018 |  |
|                  | CHECKED:                        | DATE:              |  |
| ID<br>ID<br>PIED | SCALE: (IN C.A.D. 1:1)          | SHEET 1 OF 1       |  |
|                  | DRAWING NUMBER: 662-015-364-053 |                    |  |
|                  | PART NUMBER: 662-015-3          | 364-053 1          |  |

THIS SERIES FULLY CONFORMS TO THE EUROPEAN UNION DIRECTIVES 2011/65/EU FOR RoHS COMPLIANCY.

| YOUR CONNECTION T | EDAC INC<br>TORONTO, ONTARIO<br>CANADA<br>O QUALITY & SERVICE | THESE DRAWINGS AI<br>ARE THE PROPERTY<br>SHALL NOT BE REPR<br>OR USED AS THE BA<br>MANUFACTURE OR S<br>WITHOUT WRITTEN F |
|-------------------|---------------------------------------------------------------|--------------------------------------------------------------------------------------------------------------------------|

AND SPECIFICATION Y OF EDAC INC..AND RODUCED, OR COP ASIS FOR THE SALE OF APPARAT PERMISSION.

WITHSTANDING VOLTAGE: 1000V AC rms