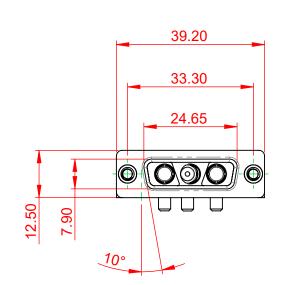

1000V AC rms

|  | COMBINATION D-SUB                                                              |                                                                                                                                                                                                                | SW REFERENCE NO.: 630 COMBO ASSEMBLY |                  |       |
|--|--------------------------------------------------------------------------------|----------------------------------------------------------------------------------------------------------------------------------------------------------------------------------------------------------------|--------------------------------------|------------------|-------|
|  |                                                                                |                                                                                                                                                                                                                | DRAWN: C.B                           | DATE: JAN. 01/20 | 19    |
|  |                                                                                |                                                                                                                                                                                                                | CHECKED:                             | DATE:            |       |
|  | EDAC INC<br>TORONTO, ONTARIO<br>CANADA<br>YOUR CONNECTION TO QUALITY & SERVICE | THESE DRAWINGS AND SPECIFICATIONS<br>ARE THE PROPERTY OF EDAC INC.,AND<br>SHALL NOT BE REPRODUCED,OR COPIED<br>OR USED AS THE BASIS FOR THE<br>MANUFACTURE OR SALE OF APPARATUS<br>WITHOUT WRITTEN PERMISSION. | SCALE: (IN C.A.D. 1:1)               | SHEET 1 OF       | 2     |
|  |                                                                                |                                                                                                                                                                                                                | DRAWING NUMBER: 630-3WK3650-3TC      |                  | ISSUE |
|  |                                                                                |                                                                                                                                                                                                                | PART NUMBER: 630-3WK                 | 3650-3TC         | 1     |