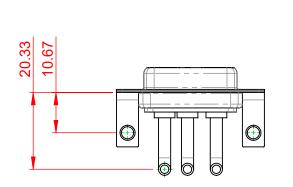

1000V AC rms

|  | COMBINATION D-SUB                                                              |                                                                                                                                                                                                                | SW REFERENCE NO.: 630 COMBO ASSEMBLY |                  |       |
|--|--------------------------------------------------------------------------------|----------------------------------------------------------------------------------------------------------------------------------------------------------------------------------------------------------------|--------------------------------------|------------------|-------|
|  |                                                                                |                                                                                                                                                                                                                | DRAWN: C.B                           | DATE: JAN. 01/20 | 19    |
|  |                                                                                |                                                                                                                                                                                                                | CHECKED:                             | DATE:            |       |
|  | EDAC INC<br>TORONTO, ONTARIO<br>CANADA<br>YOUR CONNECTION TO QUALITY & SERVICE | THESE DRAWINGS AND SPECIFICATIONS<br>ARE THE PROPERTY OF EDAC INC.,AND<br>SHALL NOT BE REPRODUCED,OR COPIED<br>OR USED AS THE BASIS FOR THE<br>MANUFACTURE OR SALE OF APPARATUS<br>WITHOUT WRITTEN PERMISSION. | SCALE: (IN C.A.D. 1:1)               | SHEET 1 OF       | 2     |
|  |                                                                                |                                                                                                                                                                                                                | DRAWING NUMBER: 630-3WK3650-3TC      |                  | ISSUE |
|  |                                                                                |                                                                                                                                                                                                                | PART NUMBER: 630-3WK                 | 3650-3TC         | 1     |