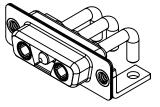

1000V AC rms

|  | COMBINATION D-SUB                                                              |                                                                                                                                                                                                                | SW REFERENCE NO.: 630 COMBO ASSEMBLY |                  |       |
|--|--------------------------------------------------------------------------------|----------------------------------------------------------------------------------------------------------------------------------------------------------------------------------------------------------------|--------------------------------------|------------------|-------|
|  |                                                                                |                                                                                                                                                                                                                | DRAWN: C.B                           | DATE: JAN. 01/20 | 19    |
|  |                                                                                |                                                                                                                                                                                                                | CHECKED:                             | DATE:            |       |
|  | EDAC INC<br>TORONTO, ONTARIO<br>CANADA<br>YOUR CONNECTION TO QUALITY & SERVICE | THESE DRAWINGS AND SPECIFICATIONS<br>ARE THE PROPERTY OF EDAC INC.,AND<br>SHALL NOT BE REPRODUCED,OR COPIED<br>OR USED AS THE BASIS FOR THE<br>MANUFACTURE OR SALE OF APPARATUS<br>WITHOUT WRITTEN PERMISSION. | SCALE: (IN C.A.D. 1:1)               | SHEET 1 OF       | 2     |
|  |                                                                                |                                                                                                                                                                                                                | DRAWING NUMBER: 630-3WK3650-3TC      |                  | ISSUE |
|  |                                                                                |                                                                                                                                                                                                                | PART NUMBER: 630-3WK                 | 3650-3TC         | 1     |