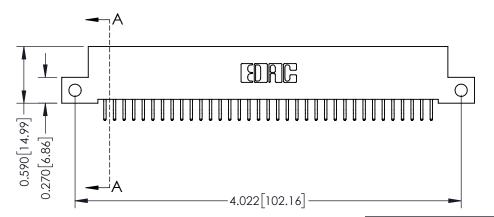

## **Mounting Option** 12-.128 (3.25) Dia. Side Mounting Holes 0.370 [9.40]

## **See Accompanying Pages for:**

- **Contact Bend Details**
- **Mounting Options**

342 / 392 Card Edge Connector Part Number: 392-070-556-212

| ACAD REFERENCE NO. 342 ENG MASTER |                  |  |  |
|-----------------------------------|------------------|--|--|
| DRAWN: J.LEE                      | DATE: OCT. 06/09 |  |  |
| CHECKED:                          | DATE:            |  |  |
| SCALE: NTS                        | SHEET 1 OF 3     |  |  |
| DRAWING NUMBER                    | ISSUE            |  |  |