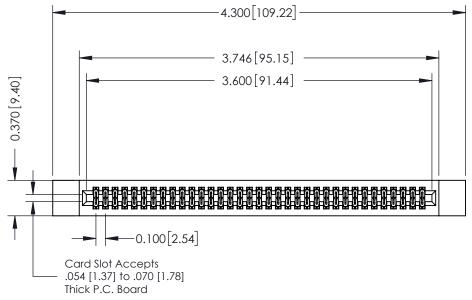

## **See Accompanying Pages for:**

- **Contact Bend Details**
- **Mounting Options**

342 / 392 Card Edge Connector Part Number: 392-070-556-212

| ACAD REFERENCE NO. 342 ENG MASTER |                  |  |  |
|-----------------------------------|------------------|--|--|
| DRAWN: J.LEE                      | DATE: OCT. 06/09 |  |  |
| CHECKED:                          | DATE:            |  |  |
| SCALE: NTS                        | SHEET 1 OF 3     |  |  |
| DRAWING NUMBER                    | ISSUE            |  |  |