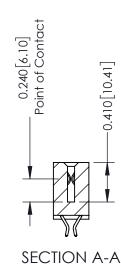

## **Contact Detail**

556-Extender Board Bend (Code 520 Contacts) .100 [2.54] Contact Spacing x .200 [5.08] Row Spacing

## **See Accompanying Pages for:**

- **Contact Bend Details**
- **Mounting Options**

342 / 392 Card Edge Connector Part Number: 392-070-556-212

| ACAD REFERENCE NO. 342 ENG MASTER |                  |  |  |
|-----------------------------------|------------------|--|--|
| DRAWN: J.LEE                      | DATE: OCT. 06/09 |  |  |
| CHECKED:                          | DATE:            |  |  |
| SCALE: NTS                        | SHEET 1 OF 3     |  |  |
| DRAWING NUMBER                    | ISSUE            |  |  |