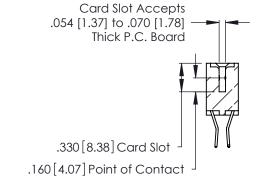

Contact Dimensions:
560-Extender Board Bend (Code 523 Contacts)
See Sheet 2 for Contact Code 555, 556, 558, 559, 560 Dimensions

- INSULATOR MATERIAL: THERMOPLASTIC POLYESTER, UL 94V-0 CONTACT MATERIAL; COPPER, NICKEL, TIN ALLOY CA-725
- CONTACT PLATING: GOLD ON THE MATING AREA, TIN-LEAD ON THE CONTACT TAILS, NICKEL UNDERPLATE

THIS IS A C.A.D. GENERATED DRAWING DO NOT MAKE MANUAL REVISIONS TO MASTER.

ISSUE NUMBER

ORIGINAL

1

346/396 SERIES CARD EDGE CONNECTOR PART NUMBER: 346-010-560-804

**EDAC INC** TORONTO, ONTARIO CANADA

THESE DRAWINGS AND SPECIFICATIONS ARE THE PROPERTY OF EDAC INC., AND SHALL NOT BE REPRODUCED, OR COPIED OR USED AS THE BASIS FOR THE MANUFACTURE OR SALE OF APPARATUS WITHOUT WRITTEN PERMISSION.