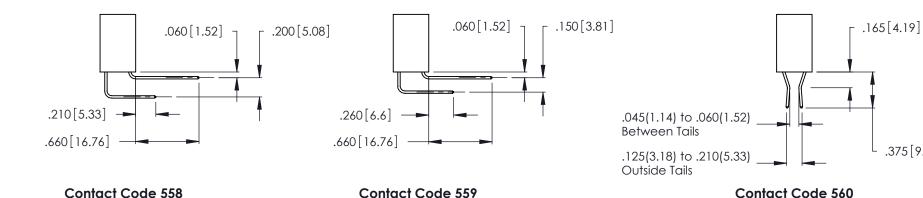

Contact Dimensions:
560-Extender Board Bend (Code 523 Contacts)
See Sheet 2 for Contact Code 555, 556, 558, 559, 560 Dimensions

- INSULATOR MATERIAL: THERMOPLASTIC POLYESTER, UL 94V-0 CONTACT MATERIAL; COPPER, NICKEL, TIN ALLOY CA-725
- CONTACT PLATING: GOLD ON THE MATING AREA, TIN-LEAD ON THE CONTACT TAILS, NICKEL UNDERPLATE

THIS IS A C.A.D. GENERATED DRAWING DO NOT MAKE MANUAL REVISIONS TO MASTER.

Contact Code 556

ISSUE NUMBER

ORIGINAL

1

**Contact Code 555** 

INSULATOR MATERIAL: THERMOPLASTIC POLYESTER, UL 94V-0 CONTACT MATERIAL; COPPER, NICKEL, TIN ALLOY CA-725 CONTACT PLATING: GOLD ON THE MATING AREA, TIN-LEAD ON THE CONTACT TAILS, NICKEL UNDERPLATE

## 346/396 SERIES CARD EDGE CONNECTOR CONTACT CODE 555,556,558,559,560 DIMENSIONS

YOUR CONNECTION TO QUALITY & SERVICE

**EDAC INC** TORONTO, ONTARIO CANADA

THESE DRAWINGS AND SPECIFICATIONS ARE THE PROPERTY OF EDAC INC.,AND SHALL NOT BE REPRODUCED, OR COPIED OR USED AS THE BASIS FOR THE MANUFACTURE OR SALE OF APPARATUS WITHOUT WRITTEN PERMISSION.