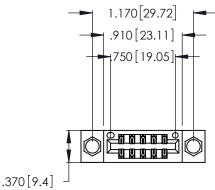

Contact Dimensions:
560-Extender Board Bend (Code 523 Contacts)
See Sheet 2 for Contact Code 555, 556, 558, 559, 560 Dimensions

- INSULATOR MATERIAL: THERMOPLASTIC POLYESTER, UL 94V-0 CONTACT MATERIAL; COPPER, NICKEL, TIN ALLOY CA-725
- CONTACT PLATING: GOLD ON THE MATING AREA, TIN-LEAD ON THE CONTACT TAILS, NICKEL UNDERPLATE

THIS IS A C.A.D. GENERATED DRAWING DO NOT MAKE MANUAL REVISIONS TO MASTER.

ISSUE NUMBER

ORIGINAL

1

346/396 SERIES CARD EDGE CONNECTOR PART NUMBER: 346-010-560-804

**EDAC INC** TORONTO, ONTARIO CANADA

THESE DRAWINGS AND SPECIFICATIONS ARE THE PROPERTY OF EDAC INC., AND SHALL NOT BE REPRODUCED, OR COPIED OR USED AS THE BASIS FOR THE MANUFACTURE OR SALE OF APPARATUS WITHOUT WRITTEN PERMISSION.