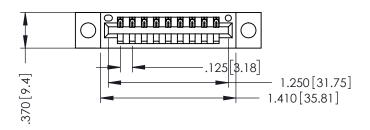

THIS IS A C.A.D. GENERATED DRAWING DO NOT MAKE MANUAL REVISIONS TO MASTER.

ISSUE NUMBER

ORIGINAL

1

INSULATOR MATERIAL: THERMOPLASTIC POLYESTER, UL 94V-0 CONTACT MATERIAL; COPPER, NICKEL, TIN ALLOY CA-725 CONTACT PLATING: GOLD ON THE MATING AREA, TIN-LEAD

ON THE CONTACT TAILS, NICKEL UNDERPLATE

346/396 SERIES CARD EDGE CONNECTOR PART NUMBER: 346-009-520-104

YOUR CONNECTION TO QUALITY & SERVICE

**EDAC INC** TORONTO, ONTARIO CANADA

THESE DRAWINGS AND SPECIFICATIONS ARE THE PROPERTY OF EDAC INC.,AND SHALL NOT BE REPRODUCED, OR COPIED OR USED AS THE BASIS FOR THE MANUFACTURE OR SALE OF APPARATUS WITHOUT WRITTEN PERMISSION.

| ACAD REFERENCE NO. |       | 346-ENG-MASTER |           |
|--------------------|-------|----------------|-----------|
| DRAWN: .           | J.LEE | DATE: AF       | PR. 22/09 |
| CHECKED:           |       | DATE:          |           |
| SCALE:             | 1:1   | SHEET 1        | OF 2      |
| DRAWING NUMBER     |       |                | ISSUE     |
| 346-ENG-MASTER     |       |                | 1         |