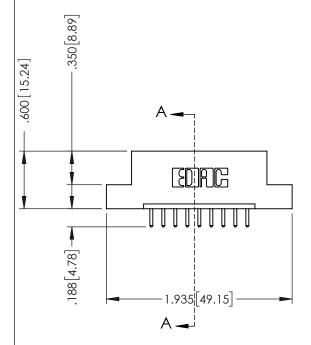

.330 [8.38] Slot Depth .160 [4.06] Point of Contact

SECTION A-A

ISSUE NUMBER ORIGINAL 1

## 346/396 SERIES CARD EDGE CONNECTOR CONTACT CODE 555,556,558,559,560 DIMENSIONS

YOUR CONNECTION TO QUALITY & SERVICE

**EDAC INC** TORONTO, ONTARIO CANADA

THESE DRAWINGS AND SPECIFICATIONS ARE THE PROPERTY OF EDAC INC.,AND SHALL NOT BE REPRODUCED, OR COPIED OR USED AS THE BASIS FOR THE MANUFACTURE OR SALE OF APPARATUS WITHOUT WRITTEN PERMISSION.

|  | ACAD REFERENCE NO. | 346-ENG-MASTER   |  |
|--|--------------------|------------------|--|
|  | DRAWN: J.LEE       | DATE: APR. 22/09 |  |
|  | CHECKED:           | DATE:            |  |
|  | SCALE: 1:1         | SHEET 2 OF 2     |  |
|  | DRAWING NUMBER     | ISSUE            |  |
|  | 346-ENG-MASTER     | 1                |  |