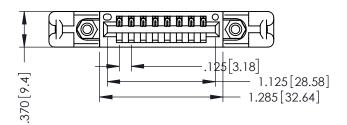

THIS IS A C.A.D. GENERATED DRAWING DO NOT MAKE MANUAL REVISIONS TO MASTER.

ISSUE NUMBER

ORIGINAL

1

INSULATOR MATERIAL: THERMOPLASTIC POLYESTER, UL 94V-0 CONTACT MATERIAL; COPPER, NICKEL, TIN ALLOY CA-725 CONTACT PLATING: GOLD ON THE MATING AREA, TIN-LEAD

ON THE CONTACT TAILS, NICKEL UNDERPLATE

| 346/396 SERIES CARD EDGE CONNECTO | P |
|-----------------------------------|---|
| PART NUMBER: 346-008-520-158      |   |

YOUR CONNECTION TO QUALITY & SERVICE

**EDAC INC** TORONTO, ONTARIO CANADA

THESE DRAWINGS AND SPECIFICATIONS ARE THE PROPERTY OF EDAC INC.,AND SHALL NOT BE REPRODUCED,OR COPIED OR USED AS THE BASIS FOR THE MANUFACTURE OR SALE OF APPARATUS WITHOUT WRITTEN PERMISSION.

| ACAD REFERENCE NO. | 346-ENG-MASTER   |
|--------------------|------------------|
| DRAWN: J.LEE       | DATE: APR. 22/09 |
| CHECKED:           | DATE:            |
| SCALE: 1:1         | SHEET 1 OF 2     |
| DRAWING NUMBER     | ISSUE            |
| 346-ENG-MASTER     | 1                |