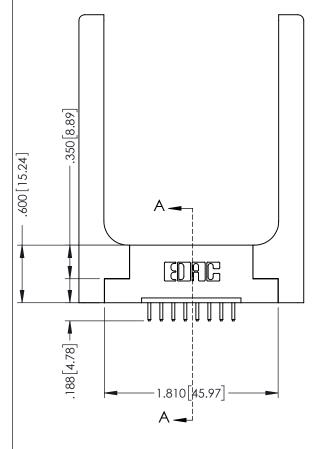

Slot Depth Point of Contact .330[8.38] : .160[4.06] |

SECTION A-A

ISSUE NUMBER ORIGINAL 1

## **Contact Code 555**

## **Contact Code 556**

INSULATOR MATERIAL: THERMOPLASTIC POLYESTER, UL 94V-0 CONTACT MATERIAL; COPPER, NICKEL, TIN ALLOY CA-725 CONTACT PLATING: GOLD ON THE MATING AREA, TIN-LEAD

ON THE CONTACT TAILS, NICKEL UNDERPLATE

## 346/396 SERIES CARD EDGE CONNECTOR CONTACT CODE 555,556,558,559,560 DIMENSIONS

YOUR CONNECTION TO QUALITY & SERVICE

**EDAC INC** TORONTO, ONTARIO CANADA

THESE DRAWINGS AND SPECIFICATIONS ARE THE PROPERTY OF EDAC INC.,AND SHALL NOT BE REPRODUCED, OR COPIED OR USED AS THE BASIS FOR THE MANUFACTURE OR SALE OF APPARATUS WITHOUT WRITTEN PERMISSION.

|  | ACAD REFERENCE NO. | 346-ENG-MASTER   |
|--|--------------------|------------------|
|  | DRAWN: J.LEE       | DATE: APR. 22/09 |
|  | CHECKED:           | DATE:            |
|  | SCALE: 1:1         | SHEET 2 OF 2     |
|  | DRAWING NUMBER     | ISSUE            |
|  | 346-ENG-MASTER     | 1                |