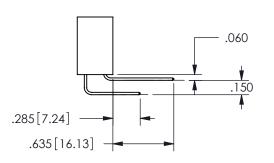

ISSUE NUMBER ORIGINAL 1

<u>Contact Dimensions:</u>
558-90 Degree Bend (Code 541 Contacts)
See Sheet 2 for Contact Code 555, 556, 558, 559, 560 **Dimensions** 

345/395 SERIES CARD EDGE CONNECTOR PART NUMBER: 345-046-558-508

SECTION A-A

.160 4.06 .330[8.38] POINT OF CARD SLOT CONTACT .370 9.4 .200 [5.08]

ISSUE NUMBER ORIGINAL

1

**Contact Code 558** 

Contact Code 559

**Contact Code 560** 

INSULATOR MATERIAL: THERMOPLASTIC POLYESTER, UL 94V-0