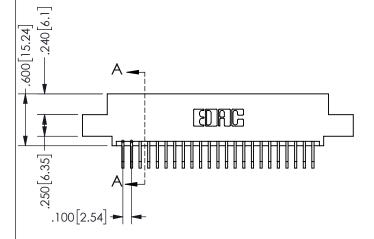

-3.135[79.63] ·2.875[73.03] "D' 2.560 65.02 2.400 60.96 -2x Ø.156[3.96] CARD SLOT ACCEPTS .054" [1.37] TO .070"[1.78] <sup>\(\)</sup> THICK PCB

THIS IS A C.A.D. GENERATED DRAWING DO NOT MAKE MANUAL REVISIONS TO MASTER.

ISSUE NUMBER ORIGINAL 1

<u>Contact Dimensions:</u>
558-90 Degree Bend (Code 541 Contacts)
See Sheet 2 for Contact Code 555, 556, 558, 559, 560 **Dimensions** 

345/395 SERIES CARD EDGE CONNECTOR PART NUMBER: 345-046-558-508