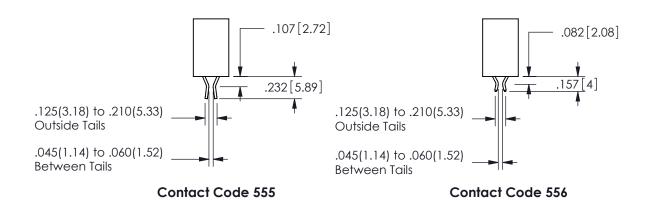

SECTION A-A

.160 4.06 .330[8.38] POINT OF CARD SLOT CONTACT .370 9.4 .200 [5.08]

ISSUE NUMBER ORIGINAL

1

**Contact Code 558** 

Contact Code 559

**Contact Code 560** 

INSULATOR MATERIAL: THERMOPLASTIC POLYESTER, UL 94V-0

DAP MATERIAL AVAILABLE UPON REQUEST

CONTACT MATERIAL; COPPER ALLOY

CONTACT PLATING: GOLD ON THE MATING AREA, TIN PLATING ON THE CONTACT TAILS, NICKEL UNDERPLATE

345/395 SERIES CARD EDGE CONNECTOR CONTACT CODE 555,556,558,559,560 DIMENSIONS