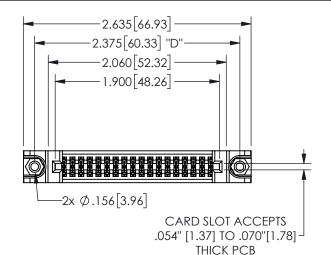

## 345/395 SERIES CARD EDGE CONNECTOR PART NUMBER: 345-036-540-288

YOUR CONNECTION TO QUALITY & SERVICE

**EDAC INC** TORONTO, ONTARIO CANADA

THESE DRAWINGS AND SPECIFICATIONS ARE THE PROPERTY OF EDAC INC.,AND SHALL NOT BE REPRODUCED, OR COPIED OR USED AS THE BASIS FOR THE MANUFACTURE OR SALE OF APPARATUS WITHOUT WRITTEN PERMISSION.

.160 4.06 .330[8.38] POINT OF CARD SLOT CONTACT .370 [9.4]