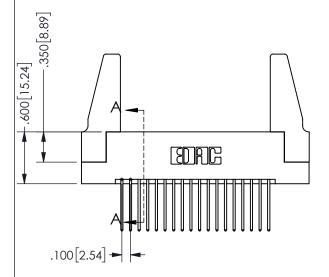

SECTION A-A

ORIGINAL 1

ISSUE NUMBER

**Contact Code 558** 

Contact Code 559

**Contact Code 560** 

INSULATOR MATERIAL: THERMOPLASTIC POLYESTER, UL 94V-0 DAP MATERIAL AVAILABLE UPON REQUEST

CONTACT MATERIAL; COPPER ALLOY CONTACT PLATING: GOLD ON THE MATING AREA, TIN PLATING ON THE CONTACT TAILS, NICKEL UNDERPLATE

345/395 SERIES CARD EDGE CONNECTOR CONTACT CODE 555,556,558,559,560 DIMENSIONS

YOUR CONNECTION TO QUALITY & SERVICE

**EDAC INC** TORONTO, ONTARIO CANADA

THESE DRAWINGS AND SPECIFICATIONS ARE THE PROPERTY OF EDAC INC.,AND SHALL NOT BE REPRODUCED, OR COPIED OR USED AS THE BASIS FOR THE MANUFACTURE OR SALE OF APPARATUS WITHOUT WRITTEN PERMISSION.