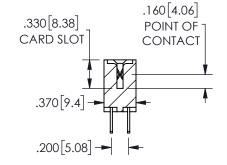

SECTION A-A

ORIGINAL 1

ISSUE NUMBER

**Contact Code 558** 

Contact Code 559

Contact Code 560

- INSULATOR MATERIAL: THERMOPLASTIC POLYESTER, UL 94V-0 DAP MATERIAL AVAILABLE UPON REQUEST
- CONTACT MATERIAL; COPPER ALLOY

CONTACT PLATING: GOLD ON THE MATING AREA, TIN PLATING ON THE CONTACT TAILS, NICKEL UNDERPLATE

345/395 SERIES CARD EDGE CONNECTOR CONTACT CODE 555,556,558,559,560 DIMENSIONS

YOUR CONNECTION TO QUALITY & SERVICE