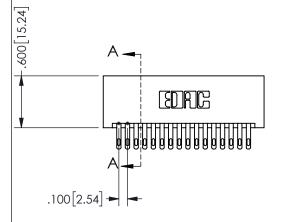

THIS IS A C.A.D. GENERATED DRAWING DO NOT MAKE MANUAL REVISIONS TO MASTER.

ISSUE NUMBER

ORIGINAL

1

<u>Contact Dimensions:</u>
500-Wire Hole .050x.025(1.27x0.64) - Tail LG=.260(6.60)
.100 (2.54) Contact Spacing x .200 (5.08) Row Spacing

## 345/395 SERIES CARD EDGE CONNECTOR PART NUMBER: 345-032-500-201

YOUR CONNECTION TO QUALITY & SERVICE

**EDAC INC** TORONTO, ONTARIO CANADA

THESE DRAWINGS AND SPECIFICATIONS ARE THE PROPERTY OF EDAC INC.,AND SHALL NOT BE REPRODUCED, OR COPIED OR USED AS THE BASIS FOR THE MANUFACTURE OR SALE OF APPARATUS WITHOUT WRITTEN PERMISSION.