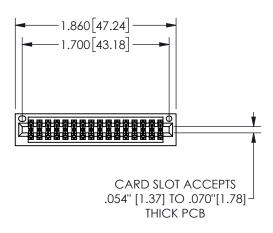

## 345/395 SERIES CARD EDGE CONNECTOR PART NUMBER: 345-032-500-201

YOUR CONNECTION TO QUALITY & SERVICE

**EDAC INC** TORONTO, ONTARIO CANADA

THESE DRAWINGS AND SPECIFICATIONS ARE THE PROPERTY OF EDAC INC.,AND SHALL NOT BE REPRODUCED, OR COPIED OR USED AS THE BASIS FOR THE MANUFACTURE OR SALE OF APPARATUS WITHOUT WRITTEN PERMISSION.

| 020110117171        |                  |  |
|---------------------|------------------|--|
| ACAD REFERENCE NO.  | 345-ENG-MASTER   |  |
| DRAWN: R.STA.MONICA | DATE:MAY.16/2017 |  |
| CHECKED:            | DATE:            |  |
| SCALE: NTS          | SHEET 1 OF 2     |  |
| DRAWING NUMBER      | ISSUE            |  |
| 345-ENG-MASTER      | 1                |  |