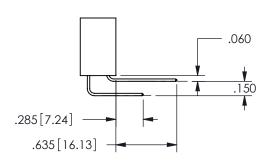

SECTION A-A

ORIGINAL 1

ISSUE NUMBER

**Contact Code 558** 

Contact Code 559

Contact Code 560

- INSULATOR MATERIAL: THERMOPLASTIC POLYESTER, UL 94V-0 DAP MATERIAL AVAILABLE UPON REQUEST
- CONTACT MATERIAL; COPPER ALLOY

CONTACT PLATING: GOLD ON THE MATING AREA, TIN PLATING ON THE CONTACT TAILS, NICKEL UNDERPLATE

345/395 SERIES CARD EDGE CONNECTOR CONTACT CODE 555,556,558,559,560 DIMENSIONS

YOUR CONNECTION TO QUALITY & SERVICE