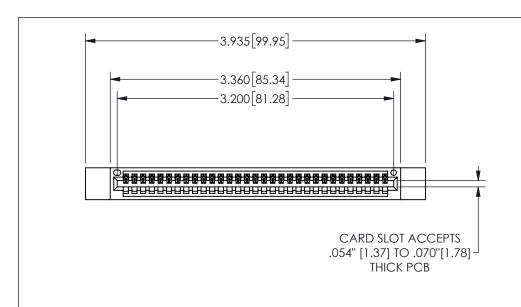

345/395 SERIES CARD EDGE CONNECTOR PART NUMBER: 345-031-541-112

YOUR CONNECTION TO QUALITY & SERVICE

**EDAC INC** TORONTO, ONTARIO CANADA

THESE DRAWINGS AND SPECIFICATIONS ARE THE PROPERTY OF EDAC INC.,AND SHALL NOT BE REPRODUCED, OR COPIED OR USED AS THE BASIS FOR THE MANUFACTURE OR SALE OF APPARATUS WITHOUT WRITTEN PERMISSION.

| ACAD REFERENCE NO.  |        | 345-ENG-MASTER  |       |
|---------------------|--------|-----------------|-------|
| DRAWN: R.STA.MONICA |        | DATEMAY.16/2017 |       |
| CHECKED:            |        | DATE:           |       |
| SCALE:              | NTS    | SHEET           | OF 2  |
| DRAWING             | NUMBER |                 | ISSUE |
| 345-ENG-MASTER      |        |                 | 1     |