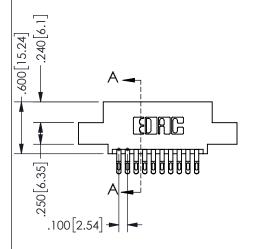

THIS IS A C.A.D. GENERATED DRAWING DO NOT MAKE MANUAL REVISIONS TO MASTER.

ISSUE NUMBER

ORIGINAL

1

THICK PCB

## SECTION A-A

345/395 SERIES CARD EDGE CONNECTOR PART NUMBER: 345-020-555-508

**EDAC INC** TORONTO, ONTARIO CANADA

THESE DRAWINGS AND SPECIFICATIONS ARE THE PROPERTY OF EDAC INC.,AND SHALL NOT BE REPRODUCED, OR COPIED OR USED AS THE BASIS FOR THE MANUFACTURE OR SALE OF APPARATUS WITHOUT WRITTEN PERMISSION.

| ACAD REFERENCE NO.  | 345-ENG-MASTER   |
|---------------------|------------------|
| DRAWN: R.STA.MONICA | DATE:MAY.16/2017 |
| CHECKED:            | DATE:            |
| SCALE: NTS          | SHEET 1 OF 2     |
| DRAWING NUMBER      | ISSUE            |
| 345-ENG-MASTER      | 1                |
|                     |                  |