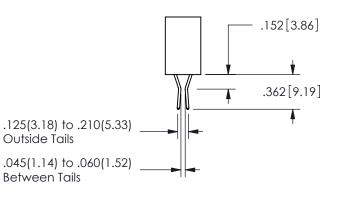

## <u>Contact Dimensions:</u> 555-Extender Board Bend (Code 500 Contacts) See Sheet 2 for Contact Code 555, 556, 558, 559, 560 **Dimensions**

.160 4.06 .330[8.38] POINT OF CARD SLOT CONTACT .370 9.4

ISSUE NUMBER ORIGINAL

1

**Contact Code 558** 

Contact Code 559

**Contact Code 560** 

INSULATOR MATERIAL: THERMOPLASTIC POLYESTER, UL 94V-0 DAP MATERIAL AVAILABLE UPON REQUEST

CONTACT MATERIAL; COPPER ALLOY CONTACT PLATING: GOLD ON THE MATING AREA, TIN PLATING ON THE CONTACT TAILS, NICKEL UNDERPLATE

345/395 SERIES CARD EDGE CONNECTOR CONTACT CODE 555,556,558,559,560 DIMENSIONS

YOUR CONNECTION TO QUALITY & SERVICE

**EDAC INC** TORONTO, ONTARIO CANADA

THESE DRAWINGS AND SPECIFICATIONS ARE THE PROPERTY OF EDAC INC.,AND SHALL NOT BE REPRODUCED, OR COPIED OR USED AS THE BASIS FOR THE MANUFACTURE OR SALE OF APPARATUS WITHOUT WRITTEN PERMISSION.

| ACAD REFERENCE NO.  | 345-ENG-MASTER   |
|---------------------|------------------|
| DRAWN: R.STA.MONICA | DATE:MAY.16/2017 |
| CHECKED:            | DATE:            |
| SCALE: 1:1          | SHEET 2 OF 2     |
| DRAWING NUMBER      | ISSUE            |
| 345-ENG-MASTER      | 1                |