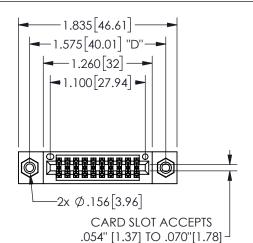

## SECTION A-A

345/395 SERIES CARD EDGE CONNECTOR PART NUMBER: 345-020-555-508

**EDAC INC** TORONTO, ONTARIO CANADA

THESE DRAWINGS AND SPECIFICATIONS ARE THE PROPERTY OF EDAC INC.,AND SHALL NOT BE REPRODUCED, OR COPIED OR USED AS THE BASIS FOR THE MANUFACTURE OR SALE OF APPARATUS WITHOUT WRITTEN PERMISSION.

| ACAD REFERENCE NO.  | 345-ENG-MASTER   |
|---------------------|------------------|
| DRAWN: R.STA.MONICA | DATE:MAY.16/2017 |
| CHECKED:            | DATE:            |
| SCALE: NTS          | SHEET 1 OF 2     |
| DRAWING NUMBER      | ISSUE            |
| 345-ENG-MASTER      | 1                |
|                     |                  |