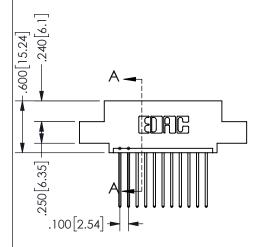

## <u>Contact Dimensions:</u> 542-Wire Wrap .025 Sq.(0.64 Sq.) - Tail LG=.645(16.38) .100 (2.54) Contact Spacing x .200 (5.08) Row Spacing

345/395 SERIES CARD EDGE CONNECTOR PART NUMBER: 345-011-542-404