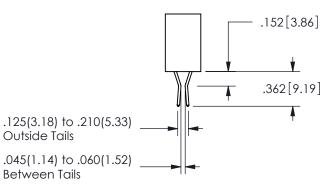

## <u>Contact Dimensions:</u> 542-Wire Wrap .025 Sq.(0.64 Sq.) - Tail LG=.645(16.38) .100 (2.54) Contact Spacing x .200 (5.08) Row Spacing

345/395 SERIES CARD EDGE CONNECTOR PART NUMBER: 345-011-542-404

SECTION A\_A

.330[8.38] .160[4.06] POINT OF CONTACT

ORIGINAL 1

ISSUE NUMBER

**Contact Code 558** 

Contact Code 559

**Contact Code 560** 

INSULATOR MATERIAL: THERMOPLASTIC POLYESTER, UL 94V-0