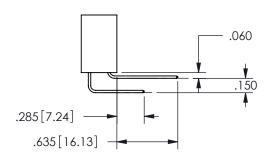

SECTION A\_A

.330[8.38] .160[4.06] POINT OF CONTACT

ORIGINAL 1

ISSUE NUMBER

**Contact Code 558** 

Contact Code 559

**Contact Code 560** 

INSULATOR MATERIAL: THERMOPLASTIC POLYESTER, UL 94V-0