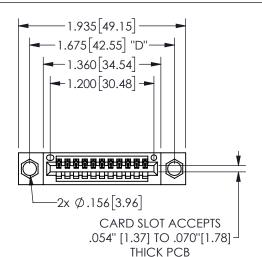

## <u>Contact Dimensions:</u> 542-Wire Wrap .025 Sq.(0.64 Sq.) - Tail LG=.645(16.38) .100 (2.54) Contact Spacing x .200 (5.08) Row Spacing

345/395 SERIES CARD EDGE CONNECTOR PART NUMBER: 345-011-542-404